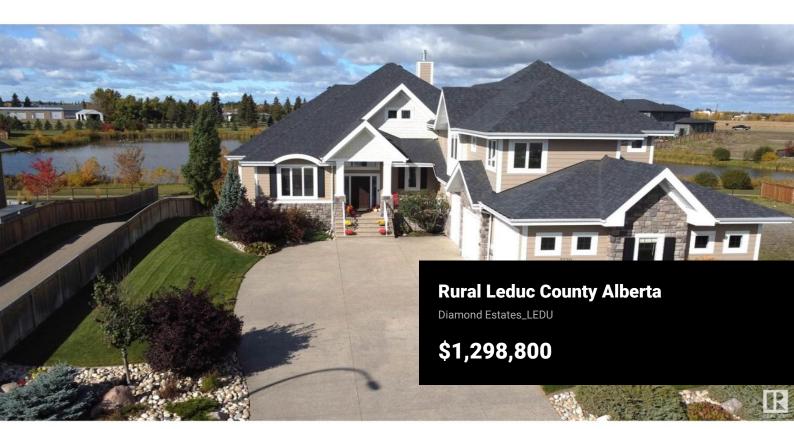

Serenity, exclusivity & privacy. Upscale walkout bungalow with loft on 1/3 of an acre in prestigious Diamond Estates in Leduc County. Over 5500sf of living space & 1400sf oversized heated/finished triple garage. 12' foyer & curved staircase welcomes you though an open layout w/picturesque views of nature. Great room highlights coffered ceilings, ample natural light & stone fireplace feature wall. Bright kitchen w/endless storage, hidden pantry & Wolf gas stove. Dining nook will seat 10 for holiday gatherings & provides direct access to 3 season sun room & dual entry balcony. Large home office. Primary bedroom will accommodate any furniture arrangement, is complete w/spa ensuite & dressing room. Loft level provides bonus room, 2 bedrooms & jack/jill 4pc bathroom. Walkout level offers 2 rec areas, wet bar, media room, generous sized bedroom, 3pc bathroom & abundant storage. Notable mentions: multi-zoned infloor heating, multi-zoned speakers, sprinkler system & perfectly manicured yard. Shows a perfect 10! (id:6769)