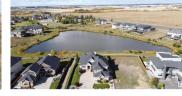

Serenity, exclusivity & privacy. Upscale walkout bungalow with loft on 1/3 of an acre in prestigious Diamond Estates in Leduc County. Over 5500sf of living space & 1400sf oversized heated/finished triple garage. 12' foyer & curved staircase welcomes you though an open layout w/picturesque views of nature. Great room highlights coffered ceilings, ample natural light & stone fireplace feature wall. Bright kitchen w/endless storage, hidden pantry & Wolf gas stove. Dining nook will seat 10 for holiday gatherings & provides direct access to 3 season sun room & dual entry balcony. Large home office. Primary bedroom will accommodate any furniture arrangement, is complete w/spa ensuite & dressing room. Loft level provides bonus room, 2 bedrooms & jack/jill 4pc bathroom. Walkout level offers 2 rec areas, wet bar, media room, generous sized bedroom, 3pc bathroom & abundant storage. Notable mentions: multi-zoned infloor heating, multi-zoned speakers, sprinkler system & perfectly manicured yard. Shows a perfect 10! (id:6769)