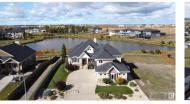

Serenity, exclusivity & privacy. Upscale walkout bungalow with loft on 1/3 of an acre in prestigious Diamond Estates in Leduc County. Over 5500sf of living space & 1400sf oversized heated/finished triple garage. 12' foyer & curved staircase welcomes you though an open layout w/picturesque views of nature. Great room highlights coffered ceilings, ample natural light & stone fireplace feature wall. Bright kitchen w/endless storage, hidden pantry & Wolf gas stove. Dining nook will seat 10 for holiday gatherings & provides direct access to 3 season sun room & dual entry balcony. Large home office. Primary bedroom will accommodate any furniture arrangement, is complete w/spa ensuite & dressing room. Loft level provides bonus room, 2 bedrooms & jack/jill 4pc bathroom. Walkout level offers 2 rec areas, wet bar, media room, generous sized bedroom, 3pc bathroom & abundant storage. Notable mentions: multi-zoned infloor heating, multi-zoned speakers, sprinkler system & perfectly manicured yard. Shows a perfect 10! (id:6769)