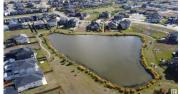

Serenity, exclusivity & privacy. Upscale walkout bungalow with loft on 1/3 of an acre in prestigious Diamond Estates in Leduc County. Over 5500sf of living space & 1400sf oversized heated/finished triple garage. 12' foyer & curved staircase welcomes you though an open layout w/picturesque views of nature. Great room highlights coffered ceilings, ample natural light & stone fireplace feature wall. Bright kitchen w/endless storage, hidden pantry & Wolf gas stove. Dining nook will seat 10 for holiday gatherings & provides direct access to 3 season sun room & dual entry balcony. Large home office. Primary bedroom will accommodate any furniture arrangement, is complete w/spa ensuite & dressing room. Loft level provides bonus room, 2 bedrooms & jack/jill 4pc bathroom. Walkout level offers 2 rec areas, wet bar, media room, generous sized bedroom, 3pc bathroom & abundant storage. Notable mentions: multi-zoned infloor heating, multi-zoned speakers, sprinkler system & perfectly manicured yard. Shows a perfect 10! (id:6769)