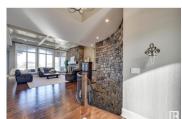

Serenity, exclusivity & privacy. Upscale walkout bungalow with loft on 1/3 of an acre in prestigious Diamond Estates in Leduc County. Over 5500sf of living space & 1400sf oversized heated/finished triple garage. 12' foyer & curved staircase welcomes you though an open layout w/picturesque views of nature. Great room highlights coffered ceilings, ample natural light & stone fireplace feature wall. Bright kitchen w/endless storage, hidden pantry & Wolf gas stove. Dining nook will seat 10 for holiday gatherings & provides direct access to 3 season sun room & dual entry balcony. Large home office. Primary bedroom will accommodate any furniture arrangement, is complete w/spa ensuite & dressing room. Loft level provides bonus room, 2 bedrooms & jack/jill 4pc bathroom. Walkout level offers 2 rec areas, wet bar, media room, generous sized bedroom, 3pc bathroom & abundant storage. Notable mentions: multi-zoned infloor heating, multi-zoned speakers, sprinkler system & perfectly manicured yard. Shows a perfect 10! (id:6769)