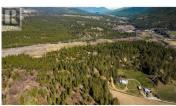

## 2720 Salmon River Road Salmon Arm British Columbia Salmon Vly / Falkland

Escape to your own private sanctuary with this exceptional 160-acre property nestled in the heart of Salmon Valley. This rare offering combines natural beauty, privacy, and the freedom of country living, all just a short drive from town amenities. The well-maintained 4-bedroom, 2-bathroom home features a spacious living room and a tastefully updated kitchen (2015). Step outside to a large covered deck--perfect for morning coffee or hosting friends with stunning valley views. The acreage offers a mix of open fields planted in alfalfa, forested areas, and gently rolling pasture. Whether you're dreaming of gardening, raising a few animals, or simply enjoying wide open space, this property delivers. A host of outbuildings add flexibility: Quonset-style shop, detached garage/workshop, barn with hay/equipment storage and box stall, a craft/storage room, root cellar, and an insulated, wired cold room (ready for compressor). Roof, siding, windows, and deck were all updated between 2007-2010, so the home is move-in ready. Ample parking, including an attached carport, rounds out this perfect country package. If you're seeking fresh air, room to roam, and a peaceful lifestyle, this acreage is ready to welcome you home. (id:6769)