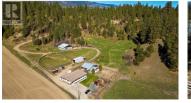

## 2720 Salmon River Road Salmon Arm British Columbia Salmon Vly / Falkland

Escape to your own private sanctuary with this exceptional 160-acre property nestled in the heart of Salmon Valley. This rare offering combines natural beauty, privacy, and the freedom of country living, all just a short drive from town amenities. The well-maintained 4-bedroom, 2-bathroom home features a spacious living room and a tastefully updated kitchen (2015). Step outside to a large covered deck--perfect for morning coffee or hosting friends with stunning valley views. The acreage offers a mix of open fields planted in alfalfa, forested areas, and gently rolling pasture. Whether you're dreaming of gardening, raising a few animals, or simply enjoying wide open space, this property delivers. A host of outbuildings add flexibility: Quonset-style shop, detached garage/workshop, barn with hay/equipment storage and box stall, a craft/storage room, root cellar, and an insulated, wired cold room (ready for compressor). Roof, siding, windows, and deck were all updated between 2007-2010, so the home is move-in ready. Ample parking, including an attached carport, rounds out this perfect country package. If you're seeking fresh air, room to roam, and a peaceful lifestyle, this acreage is ready to welcome you home. (id:6769)