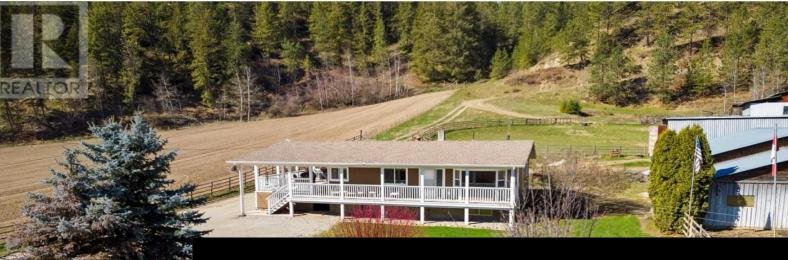

## 2720 Salmon River Road Salmon Arm British Columbia Salmon Vly / Falkland

Escape to your own private sanctuary with this exceptional 160-acre property nestled in the heart of Salmon Valley. This rare offering combines natural beauty, privacy, and the freedom of country living, all just a short drive from town amenities. The well-maintained 4-bedroom, 2-bathroom home features a spacious living room and a tastefully updated kitchen (2015). Step outside to a large covered deck--perfect for morning coffee or hosting friends with stunning valley views. The acreage offers a mix of open fields planted in alfalfa, forested areas, and gently rolling pasture. Whether you're dreaming of gardening, raising a few animals, or simply enjoying wide open space, this property delivers. A host of outbuildings add flexibility: Quonset-style shop, detached garage/workshop, barn with hay/equipment storage and box stall, a craft/storage room, root cellar, and an insulated, wired cold room (ready for compressor). Roof, siding, windows, and deck were all updated between 2007-2010, so the home is move-in ready. Ample parking, including an attached carport, rounds out this perfect country package. If you're seeking fresh air, room to roam, and a peaceful lifestyle, this acreage is ready to welcome you home. (id:6769)