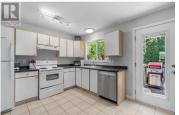

Welcome to Riffington Suites, a quaint and centrally located community in the highly sought-after family friendly neighbourhood of Lakeview Heights in West Kelowna. This affordable 2 bed 1 bath 920 sqft townhouse boasts a functional layout with the main floor featuring an open concept kitchen/dining with tile floors and a back deck to enjoy your morning coffee or evening BBQ. The top floor also showcases a spacious living room with large windows for plenty of natural light. The lower level has 2 bedrooms, a 4 piece bathroom, under-stair storage, linen closet, and a large in-suite laundry room. Along with the two (2) parking stalls and convenient walk out access to the green space you will absolutely appreciate the many recent "big-ticket" updates that have been done in this unit including new roof (2016), new furnace and A/C central air (2018), and new windows (2023). Situated on a quiet, no-through road, the location of Riffington Suites can't be beat and is just steps to Mount Boucherie Secondary School, multiple ice arenas, West Kelowna pickleball courts, Boucherie baseball fields, and close to shopping, hiking trails, and public transit. This complex allows rentals and pets (one cat or dog up to 35 lbs). Enjoy the extra perks of a townhouse for the price of a condo! Book your private showing today. (id:6769)