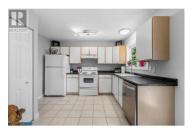

Welcome to Riffington Suites, a quaint and centrally located community in the highly sought-after family friendly neighbourhood of Lakeview Heights in West Kelowna. This affordable 2 bed 1 bath 920 sqft townhouse boasts a functional layout with the main floor featuring an open concept kitchen/dining with tile floors and a back deck to enjoy your morning coffee or evening BBQ. The top floor also showcases a spacious living room with large windows for plenty of natural light. The lower level has 2 bedrooms, a 4 piece bathroom, under-stair storage, linen closet, and a large in-suite laundry room. Along with the two (2) parking stalls and convenient walk out access to the green space you will absolutely appreciate the many recent "big-ticket" updates that have been done in this unit including new roof (2016), new furnace and A/C central air (2018), and new windows (2023). Situated on a quiet, no-through road, the location of Riffington Suites can't be beat and is just steps to Mount Boucherie Secondary School, multiple ice arenas, West Kelowna pickleball courts, Boucherie baseball fields, and close to shopping, hiking trails, and public transit. This complex allows rentals and pets (one cat or dog up to 35 lbs). Enjoy the extra perks of a townhouse for the price of a condo! Book your private showing today. (id:6769)