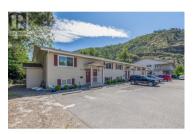

Welcome to Riffington Suites, a quaint and centrally located community in the highly sought-after family friendly neighbourhood of Lakeview Heights in West Kelowna. This affordable 2 bed 1 bath 920 sqft townhouse boasts a functional layout with the main floor featuring an open concept kitchen/dining with tile floors and a back deck to enjoy your morning coffee or evening BBQ. The top floor also showcases a spacious living room with large windows for plenty of natural light. The lower level has 2 bedrooms, a 4 piece bathroom, under-stair storage, linen closet, and a large in-suite laundry room. Along with the two (2) parking stalls and convenient walk out access to the green space you will absolutely appreciate the many recent "big-ticket" updates that have been done in this unit including new roof (2016), new furnace and A/C central air (2018), and new windows (2023). Situated on a quiet, no-through road, the location of Riffington Suites can't be beat and is just steps to Mount Boucherie Secondary School, multiple ice arenas, West Kelowna pickleball courts, Boucherie baseball fields, and close to shopping, hiking trails, and public transit. This complex allows rentals and pets (one cat or dog up to 35 lbs). Enjoy the extra perks of a townhouse for the price of a condo! Book your private showing today. (id:6769)