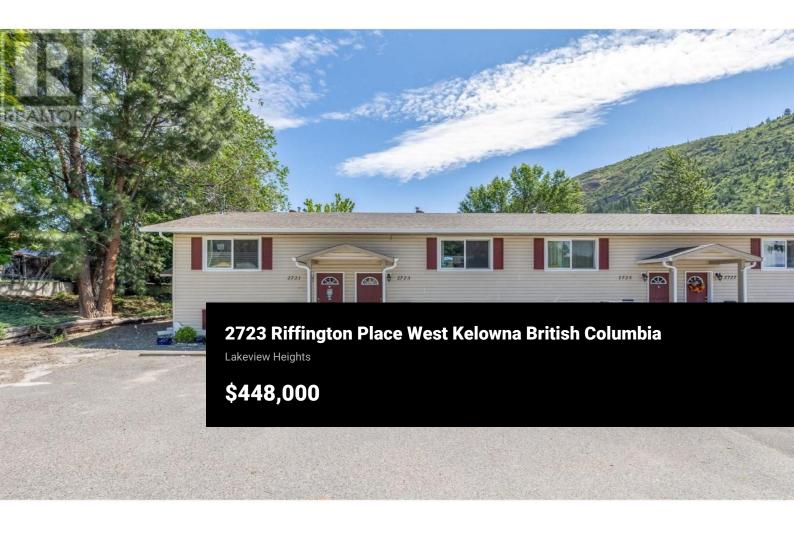

Welcome to Riffington Suites, a quaint and centrally located community in the highly sought-after family friendly neighbourhood of Lakeview Heights in West Kelowna. This affordable 2 bed 1 bath 920 sqft townhouse boasts a functional layout with the main floor featuring an open concept kitchen/dining with tile floors and a back deck to enjoy your morning coffee or evening BBQ. The top floor also showcases a spacious living room with large windows for plenty of natural light. The lower level has 2 bedrooms, a 4 piece bathroom, under-stair storage, linen closet, and a large in-suite laundry room. Along with the two (2) parking stalls and convenient walk out access to the green space you will absolutely appreciate the many recent "big-ticket" updates that have been done in this unit including new roof (2016), new furnace and A/C central air (2018), and new windows (2023). Situated on a quiet, no-through road, the location of Riffington Suites can't be beat and is just steps to Mount Boucherie Secondary School, multiple ice arenas, West Kelowna pickleball courts, Boucherie baseball fields, and close to shopping, hiking trails, and public transit. This complex allows rentals and pets (one cat or dog up to 35 lbs). Enjoy the extra perks of a townhouse for the price of a condo! Book your private showing today. (id:6769)