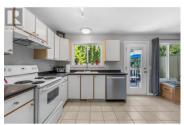

Welcome to Riffington Suites, a quaint and centrally located community in the highly sought-after family friendly neighbourhood of Lakeview Heights in West Kelowna. This affordable 2 bed 1 bath 920 sqft townhouse boasts a functional layout with the main floor featuring an open concept kitchen/dining with tile floors and a back deck to enjoy your morning coffee or evening BBQ. The top floor also showcases a spacious living room with large windows for plenty of natural light. The lower level has 2 bedrooms, a 4 piece bathroom, under-stair storage, linen closet, and a large in-suite laundry room. Along with the two (2) parking stalls and convenient walk out access to the green space you will absolutely appreciate the many recent "big-ticket" updates that have been done in this unit including new roof (2016), new furnace and A/C central air (2018), and new windows (2023). Situated on a quiet, no-through road, the location of Riffington Suites can't be beat and is just steps to Mount Boucherie Secondary School, multiple ice arenas, West Kelowna pickleball courts, Boucherie baseball fields, and close to shopping, hiking trails, and public transit. This complex allows rentals and pets (one cat or dog up to 35 lbs). Enjoy the extra perks of a townhouse for the price of a condo! Book your private showing today. (id:6769)