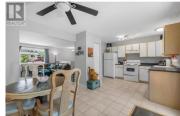

Welcome to Riffington Suites, a quaint and centrally located community in the highly sought-after family friendly neighbourhood of Lakeview Heights in West Kelowna. This affordable 2 bed 1 bath 920 sqft townhouse boasts a functional layout with the main floor featuring an open concept kitchen/dining with tile floors and a back deck to enjoy your morning coffee or evening BBQ. The top floor also showcases a spacious living room with large windows for plenty of natural light. The lower level has 2 bedrooms, a 4 piece bathroom, under-stair storage, linen closet, and a large in-suite laundry room. Along with the two (2) parking stalls and convenient walk out access to the green space you will absolutely appreciate the many recent "big-ticket" updates that have been done in this unit including new roof (2016), new furnace and A/C central air (2018), and new windows (2023). Situated on a quiet, no-through road, the location of Riffington Suites can't be beat and is just steps to Mount Boucherie Secondary School, multiple ice arenas, West Kelowna pickleball courts, Boucherie baseball fields, and close to shopping, hiking trails, and public transit. This complex allows rentals and pets (one cat or dog up to 35 lbs). Enjoy the extra perks of a townhouse for the price of a condo! Book your private showing today. (id:6769)