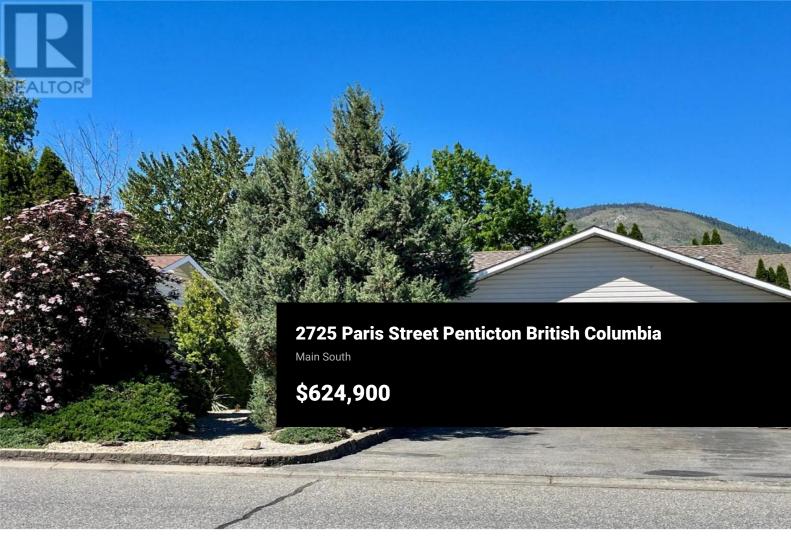

Welcome to this charming rancher-style home, boasting 1300+ sqft of spacious, bright living space. Situated conveniently between the malls just a stone's throw from Walmart, this home offers convenience and comfort. Outside the low-maintenance yard, large shed and pavers in the private backyard make upkeep a breeze. With a heated double-car garage and additional parking for guests or your RV, there's plenty of space for all your needs. Relax on the spacious covered patio, perfect for summer BBQs or unwinding in the evenings. In the colder season enjoy cozy evenings by the gas fireplace in the family room. No strata fees or restrictions! With proximity to shopping, the lake, transportation, and more, this home offers both convenience and comfort for your next chapter. (id:6769)