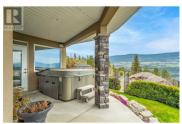

Unobstructed lake, valley, and mountain views from this immaculate walkout rancher in The Lakes. Timeless elegance and quality craftsmanship are showcased throughout this 3162 square foot executive home with a purposeful layout that takes full advantage of the views and scenery surrounding it. Custom built by RLJ Homes with attention to every detail including custom woodwork, tray ceilings, gas fireplace, immaculate hardwood floors, Hunter Douglas blinds, office/den, and an entertainers island kitchen featuring stainless steel appliances, granite counters, and Westwood cabinets. Main floor access from the dining room and primary bedroom to the large sundeck with stamped concrete floors and huge views. The main floor primary bedroom features a luxurious ensuite with a custom tiled shower, soaker tub, granite counters, and walk-in closet. The lower level boasts an oversized family room, theatre/media room, two more spacious bedrooms, and a full bathroom. In addition to this, there is a 462 square foot unfinished area under the suspended slab, ready for your ideas. Additional features include an attached oversized double garage, a main floor laundry area and mud room, walkout access to the lower covered patio, hot tub, and a fully landscaped and manicured yard with drip irrigation, a fruit salad tree, grape vines and numerous flower shrubs and trees. Take in the abundant natura...