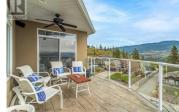

Unobstructed lake, valley, and mountain views from this immaculate walkout rancher in The Lakes. Timeless elegance and quality craftsmanship are showcased throughout this 3162 square foot executive home with a purposeful layout that takes full advantage of the views and scenery surrounding it. Custom built by RLJ Homes with attention to every detail including custom woodwork, tray ceilings, gas fireplace, immaculate hardwood floors, Hunter Douglas blinds, office/den, and an entertainers island kitchen featuring stainless steel appliances, granite counters, and Westwood cabinets. Main floor access from the dining room and primary bedroom to the large sundeck with stamped concrete floors and huge views. The main floor primary bedroom features a luxurious ensuite with a custom tiled shower, soaker tub, granite counters, and walk-in closet. The lower level boasts an oversized family room, theatre/media room, two more spacious bedrooms, and a full bathroom. In addition to this, there is a 462 square foot unfinished area under the suspended slab, ready for your ideas. Additional features include an attached oversized double garage, a main floor laundry area and mud room, walkout access to the lower covered patio, hot tub, and a fully landscaped and manicured yard with drip irrigation, a fruit salad tree, grape vines and numerous flower shrubs and trees. Take in the abundant natura...