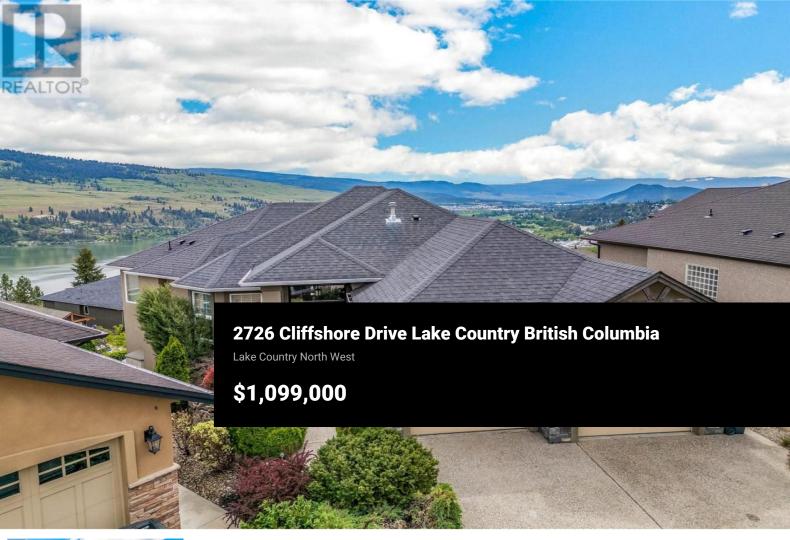

Unobstructed lake, valley, and mountain views from this immaculate walkout rancher in The Lakes. Timeless elegance and quality craftsmanship are showcased throughout this 3162 square foot executive home with a purposeful layout that takes full advantage of the views and scenery surrounding it. Custom built by RLJ Homes with attention to every detail including custom woodwork, tray ceilings, gas fireplace, immaculate hardwood floors, Hunter Douglas blinds, office/den, and an entertainers island kitchen featuring stainless steel appliances, granite counters, and Westwood cabinets. Main floor access from the dining room and primary bedroom to the large sundeck with stamped concrete floors and huge views. The main floor primary bedroom features a luxurious ensuite with a custom tiled shower, soaker tub, granite counters, and walk-in closet. The lower level boasts an oversized family room, theatre/media room, two more spacious bedrooms, and a full bathroom. In addition to this, there is a 462 square foot unfinished area under the suspended slab, ready for your ideas. Additional features include an attached oversized double garage, a main floor laundry area and mud room, walkout access to the lower covered patio, hot tub, and a fully landscaped and manicured yard with drip irrigation, a fruit salad tree, grape vines and numerous flower shrubs and trees. Take in the abundant natura...