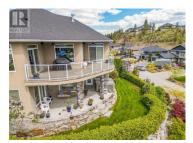

Unobstructed lake, valley, and mountain views from this immaculate walkout rancher in The Lakes. Timeless elegance and quality craftsmanship are showcased throughout this 3162 square foot executive home with a purposeful layout that takes full advantage of the views and scenery surrounding it. Custom built by RLJ Homes with attention to every detail including custom woodwork, tray ceilings, gas fireplace, immaculate hardwood floors, Hunter Douglas blinds, office/den, and an entertainers island kitchen featuring stainless steel appliances, granite counters, and Westwood cabinets. Main floor access from the dining room and primary bedroom to the large sundeck with stamped concrete floors and huge views. The main floor primary bedroom features a luxurious ensuite with a custom tiled shower, soaker tub, granite counters, and walk-in closet. The lower level boasts an oversized family room, theatre/media room, two more spacious bedrooms, and a full bathroom. In addition to this, there is a 462 square foot unfinished area under the suspended slab, ready for your ideas. Additional features include an attached oversized double garage, a main floor laundry area and mud room, walkout access to the lower covered patio, hot tub, and a fully landscaped and manicured yard with drip irrigation, a fruit salad tree, grape vines and numerous flower shrubs and trees. Take in the abundant natura...