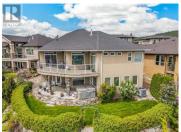

Unobstructed lake, valley, and mountain views from this immaculate walkout rancher in The Lakes. Timeless elegance and quality craftsmanship are showcased throughout this 3162 square foot executive home with a purposeful layout that takes full advantage of the views and scenery surrounding it. Custom built by RLJ Homes with attention to every detail including custom woodwork, tray ceilings, gas fireplace, immaculate hardwood floors, Hunter Douglas blinds, office/den, and an entertainers island kitchen featuring stainless steel appliances, granite counters, and Westwood cabinets. Main floor access from the dining room and primary bedroom to the large sundeck with stamped concrete floors and huge views. The main floor primary bedroom features a luxurious ensuite with a custom tiled shower, soaker tub, granite counters, and walk-in closet. The lower level boasts an oversized family room, theatre/media room, two more spacious bedrooms, and a full bathroom. In addition to this, there is a 462 square foot unfinished area under the suspended slab, ready for your ideas. Additional features include an attached oversized double garage, a main floor laundry area and mud room, walkout access to the lower covered patio, hot tub, and a fully landscaped and manicured yard with drip irrigation, a fruit salad tree, grape vines and numerous flower shrubs and trees. Take in the abundant natura...