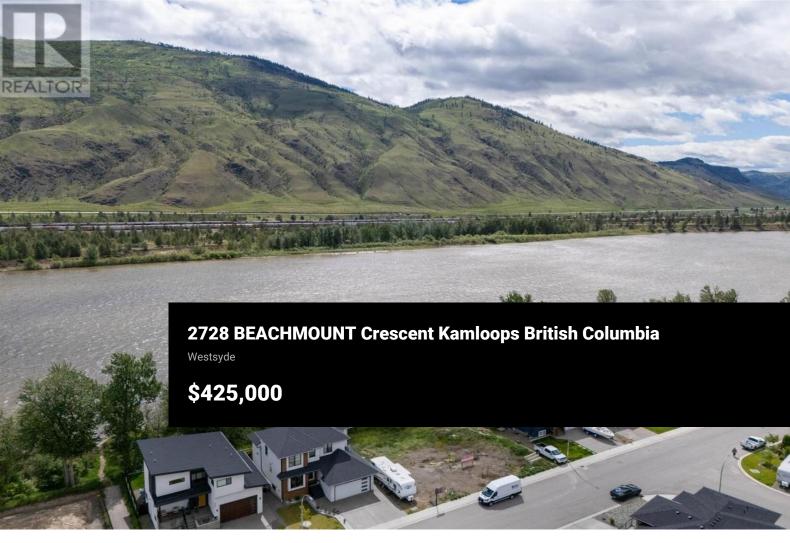

Welcome to your dream riverfront lot in the exclusive Beachmount development, nestled in the serene neighbourhood of Westsyde, Kamloops, BC. This stunning property offers unparalleled views of the Thompson River, with direct access to the waterfront. Imagine waking up to the tranquil sounds of nature, enjoying your morning coffee with a gorgeous river view. This prime location combines the best of both worlds; a peaceful, natural retreat and the convenience of nearby amenities. You're just minutes away from schools, parks, shopping, and dining options, ensuring all your needs are met. The lot is spacious, providing ample room to build your custom dream home with plenty of space for outdoor living and recreation. GST applies. (id:6769)