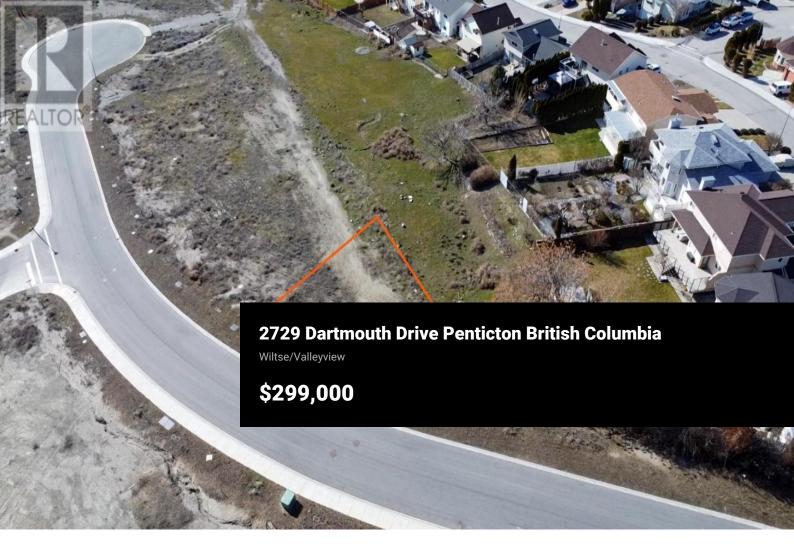

RE/MAX Kelowna 100-1553 Harvey Avenue Kelowna, BC, Canada

2729 Dartmouth Drive - Lot 8 is an exceptional property, tailor-made for those in search of a serene sanctuary with minimal neighbors, an idyllic landscape, mesmerizing lake vistas, and effortless accessibility. The matchless location of this property on level land grants you the power to design and construct your dream home without any hiccups. Nestled in a cozy cul-de-sac, the property assures a peaceful and safe neighborhood. The well-maintained roads and the presence of public transport in the vicinity make commuting a breeze. The property is situated near numerous schools, including Wiltse Elementary and Princess Margaret Secondary School. Here, you can escape the hustle and bustle of downtown and still revel in all of Penticton's conveniences. The mountain views further elevate the already awe-inspiring views of the lake. Let us take the weight off your shoulders and help you find the perfect builder for your dream property. Lot 8 is a veritable treasure, endowed with an unbeatable location, lake view, and seamless access to amenities. Don't let the opportunity to build your dream home slip away- act now! (id:6769)