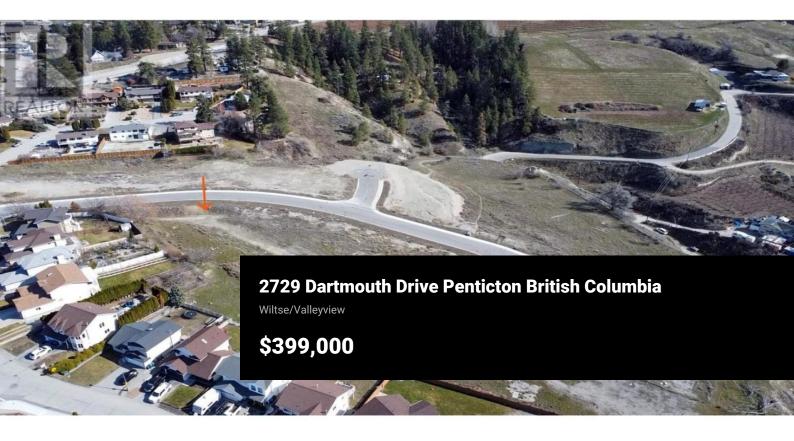

RE/MAX Kelowna 100-1553 Harvey Avenue Kelowna, BC, Canada

Lot 8 is an exceptional property, tailor-made for those in search of a serene sanctuary with minimal neighbors, an idyllic landscape, mesmerizing lake vistas, and effortless accessibility. The matchless location of this property on level land grants you the power to design and construct your dream home without any hiccups. Nestled in a cozy cul-de-sac, the property assures a peaceful and safe neighborhood. The well-maintained roads and the presence of public transport in the vicinity make commuting a breeze. The property is situated near numerous schools, including Wiltse Elementary and Princess Margaret Secondary School. Here, you can escape the hustle and bustle of downtown and still revel in all of Penticton's conveniences. The mountain views further elevate the already awe-inspiring views of the lake. Let us take the weight off your shoulders and help you find the perfect builder for your dream property. Lot 8 is a veritable treasure, endowed with an unbeatable location, lake view, and seamless access to amenities. Don't let the opportunity to build your dream home slip away- act now! (id:6769)