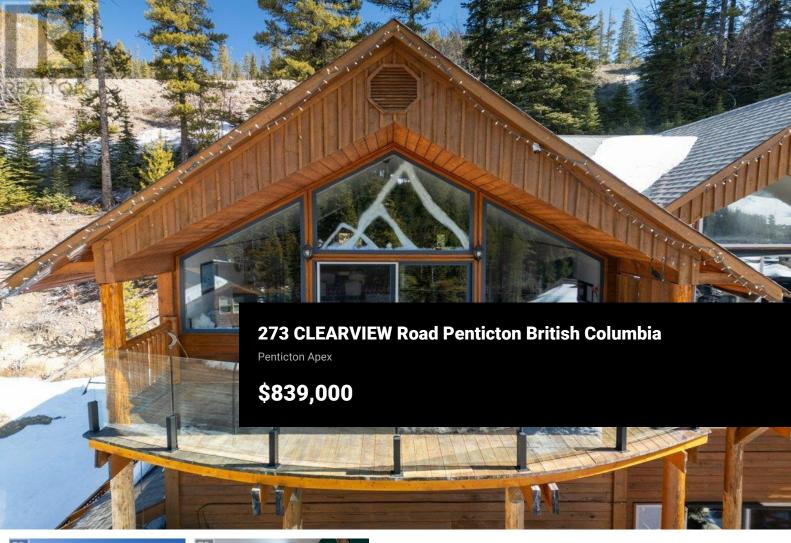

Welcome to your dream mountain retreat! This custom-built chalet at Apex Mountain Resort offers the perfect blend of luxury, comfort, and investment potential. Fully furnished and turnkey, this home was designed by a high-end builder for personal use, every detail of this home has been thoughtfully crafted to maximize light, views, and year-round enjoyment. Featuring 4 spacious bedrooms and 4 bathrooms, plus a self-contained 1-bedroom suite that comfortably sleeps 4, this property is ideal for hosting friends, family, or short-term rental guests. The chalet boasts panoramic views of the mountain, and its orientation was carefully planned to capture sunlight all day long—a rare and coveted feature in alpine settings. After a day on the slopes, unwind in the private hot tub, then store your gear in the heated garage. Whether you're seeking a personal getaway or a high-performing short-term rental income generator, this chalet delivers. (id:6769)