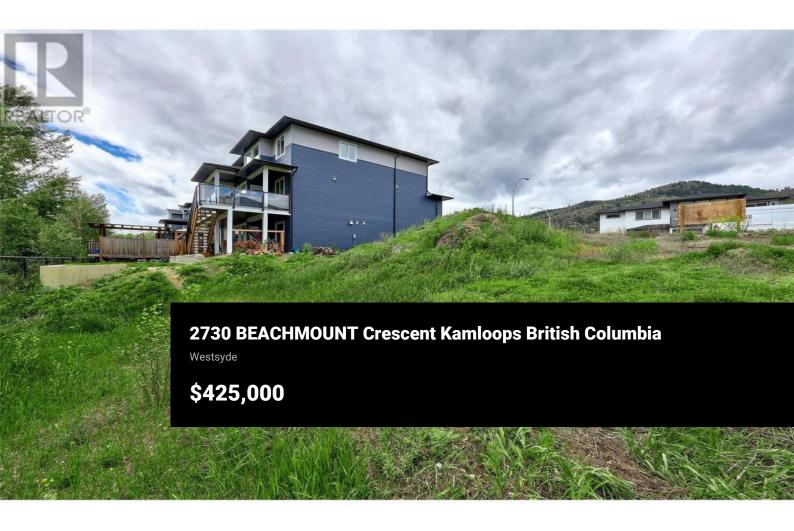

Welcome to your dream riverfront lot in the exclusive Beachmount development, nestled in the serene neighborhood of Westsyde, Kamloops, BC. This stunning property offers unparalleled views of the Thompson River, with direct access to the waterfront. Imagine waking up to the tranquil sounds of nature, enjoying your morning coffee with a gorgeous river view. This prime location combines the best of both worlds – a peaceful, natural retreat and the convenience of nearby amenities. You're just minutes away from schools, parks, shopping, and dining options, ensuring all your needs are met. The lot is spacious, providing ample room to build your custom dream home with plenty of space for outdoor living and recreation. DCC's are paid for, GST applies. (id:6769)