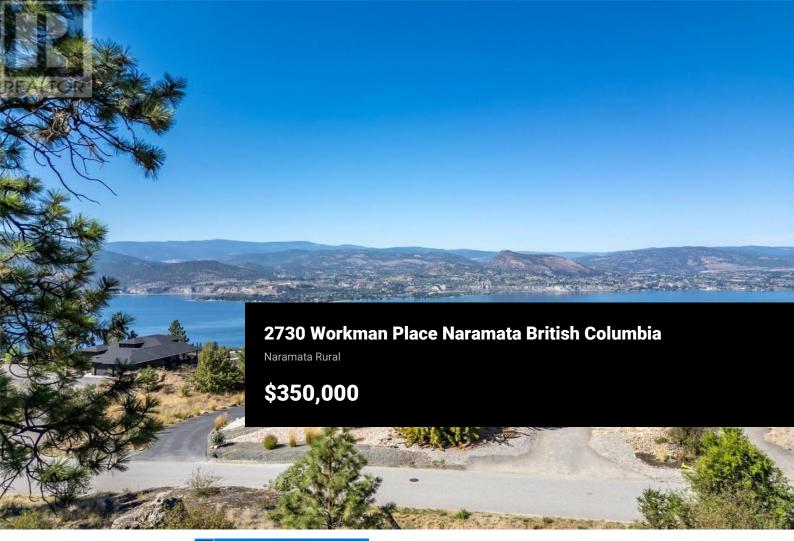

LAKE & MOUNTAIN VIEW LOT! Build your dream home in Naramata on .36 acre located within the Kettle Ridge Lakeview Estates, which is surrounded by million dollar homes! This lot provides stunning views of Okanagan Lake, mountains, and glorious sunsets. Located near the end of a no thru road for optimal tranquility and nature at your back door. This is a sought after neighborhood on the Naramata bench, which is near wineries, beaches, trails, parks, and recreational outdoor activities to enjoy near Chute Lake Road. Services at the lot line. All measurements are approximate only. Buyer to verify if important. (id:6769)