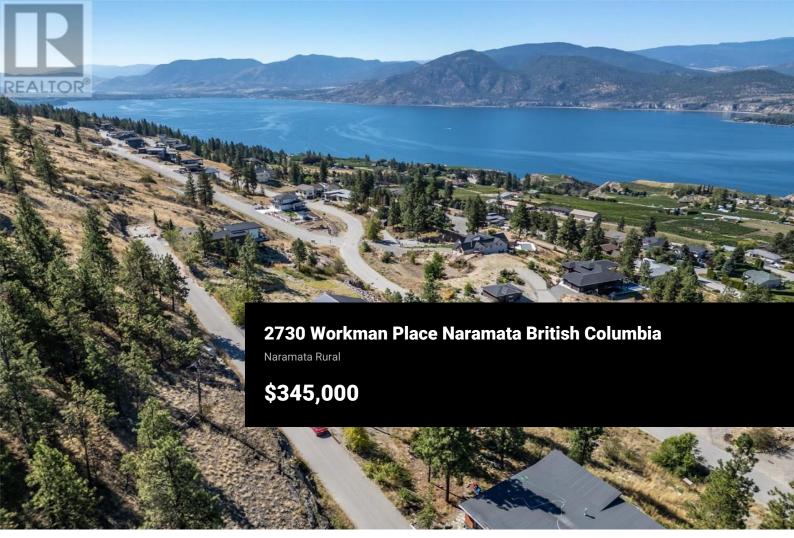

LAKE & MOUNTAIN VIEW LOT! Build your dream home in Naramata on .36 acre located within the Kettle Ridge Lakeview Estates, which is surrounded by million dollar homes! This lot provides stunning views of Okanagan Lake, mountains, and glorious sunsets. Located near the end of a no thru road for optimal tranquility and nature at your back door. This is a sought after neighborhood on the Naramata bench, which is near wineries, beaches, trails, parks, and recreational outdoor activities to enjoy near Chute Lake Road. Services at the lot line. All measurements are approximate only. Buyer to verify if important. (id:6769)