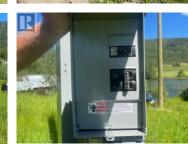

2736 Enderby Mabel Lake Road Enderby British Columbia Enderby / Grindrod

\$987,000

Discover a picturesque and private retreat with 117 acres of pristine land boasting approximately 1 km of river frontage on the stunning Shuswap River. This exceptional property features two major pasture areas with minimal slope and rolling hills, with about 40 acres cleared for farmland or grazing. It is wellsecured with near-new quality fencing on three sides. There is hydro to the property set up for a recreational vehicle. The land comes equipped with electrical service, including a 200 amp RV hookup, making it ready for immediate use. An approved river crossing, complete with treated poles and anchors, ensures easy access across the Shuswap River, ideal for a variety of uses. Located just 6.5 km off Hidden Lake Road and 26 km from the Ashton Creek store, this property offers seclusion without sacrificing convenience. It is also in close proximity to Hidden Lake and the popular Hidden Lake Forestry Campground, renowned for fishing and camping. This stunning property, with its numerous beautiful building sites offering breathtaking river views, provides the perfect opportunity to create your dream home or retreat. Don't miss out on this rare opportunity to own a piece of paradise near Enderby, BC. (id:6769)