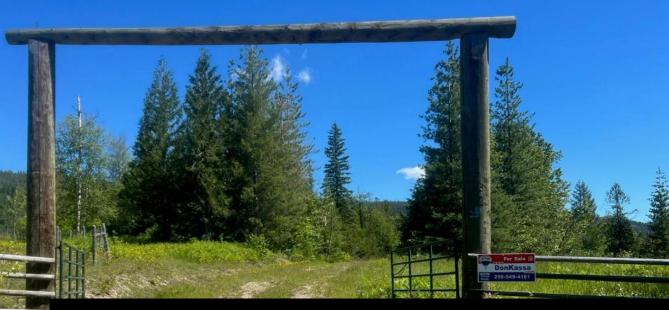

2736 Enderby Mabel Lake Road Enderby British Columbia Enderby / Grindrod

\$987,000

Discover a picturesque and private retreat with 117 acres of pristine land boasting approximately 1 km of river frontage on the stunning Shuswap River. This exceptional property features two major pasture areas with minimal slope and rolling hills, with about 40 acres cleared for farmland or grazing. It is wellsecured with near-new quality fencing on three sides. There is hydro to the property set up for a recreational vehicle. The land comes equipped with electrical service, including a 200 amp RV hookup, making it ready for immediate use. An approved river crossing, complete with treated poles and anchors, ensures easy access across the Shuswap River, ideal for a variety of uses. Located just 6.5 km off Hidden Lake Road and 26 km from the Ashton Creek store, this property offers seclusion without sacrificing convenience. It is also in close proximity to Hidden Lake and the popular Hidden Lake Forestry Campground, renowned for fishing and camping. This stunning property, with its numerous beautiful building sites offering breathtaking river views, provides the perfect opportunity to create your dream home or retreat. Don't miss out on this rare opportunity to own a piece of paradise near Enderby, BC. (id:6769)