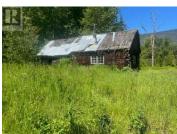

2736 Enderby Mabel Lake Road Enderby British Columbia Enderby / Grindrod

\$987,000

Discover a picturesque and private retreat with 117 acres of pristine land boasting approximately 1 km of river frontage on the stunning Shuswap River. This exceptional property features two major pasture areas with minimal slope and rolling hills, with about 40 acres cleared for farmland or grazing. It is wellsecured with near-new quality fencing on three sides. There is hydro to the property set up for a recreational vehicle. The land comes equipped with electrical service, including a 200 amp RV hookup, making it ready for immediate use. An approved river crossing, complete with treated poles and anchors, ensures easy access across the Shuswap River, ideal for a variety of uses. Located just 6.5 km off Hidden Lake Road and 26 km from the Ashton Creek store, this property offers seclusion without sacrificing convenience. It is also in close proximity to Hidden Lake and the popular Hidden Lake Forestry Campground, renowned for fishing and camping. This stunning property, with its numerous beautiful building sites offering breathtaking river views, provides the perfect opportunity to create your dream home or retreat. Don't miss out on this rare opportunity to own a piece of paradise near Enderby, BC. (id:6769)