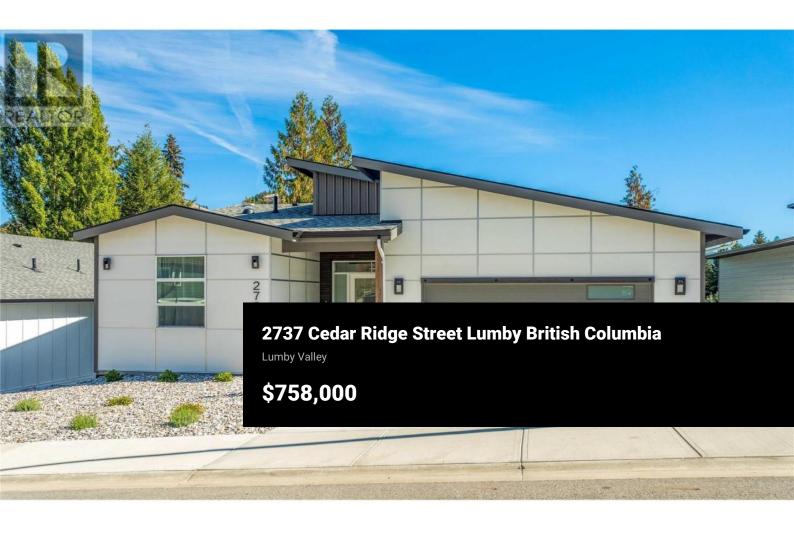

This near new modern style rancher home is sure to impress! Unlike standard builds this home is packed with builder upgrades and features that really make the home special. The tall ceilings and large windows create a bright and inviting atmosphere while the open concept layout seamlessly transitions the living and dining rooms to the kitchen space. There is an island with sink and breakfast bar, stone counter tops, stainless steel appliances and even a pot filler above the stove that all accent the modern white cabinetry in the kitchen. The covered deck is right off the dining room and has pleasant mountain views. Main floor master suite has a large walk in closet with built in cabinets. The lavish ensuite bathroom has double sinks, a custom shower and a beautiful freestanding bathtub. Main floor has a second bedroom and an additional full bathroom with custom tile shower. Laundry room with sink and access to the double garage. The lower 1400 sqft level is unfinished and offers the ability to be finished as a legal suite or however a new owner prefers. The exterior cement fibreboard siding is low maintenance and will look great for years to come. This home is located just minutes to an outdoor lifestyle that everyone dreams of, hiking, dirt biking and the best snowmobiling are just outside your door. Please make sure to check out the virtual tour in the media tab! (id:6769)