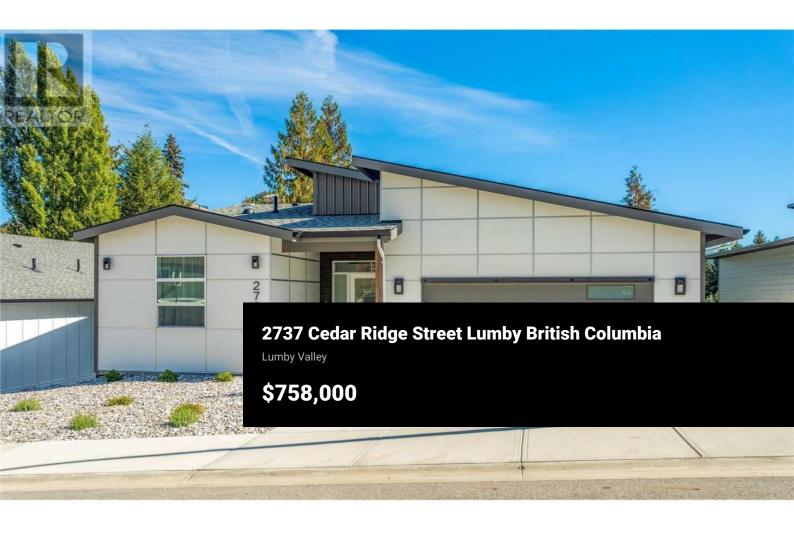

This near new modern style rancher home is sure to impress! Unlike standard builds this home is packed with builder upgrades and features that really make the home special. The tall ceilings and large windows create a bright and inviting atmosphere while the open concept layout seamlessly transitions the living and dining rooms to the kitchen space. There is an island with sink and breakfast bar, stone counter tops, stainless steel appliances and even a pot filler above the stove that all accent the modern white cabinetry in the kitchen. The covered deck is right off the dining room and has pleasant mountain views. Main floor master suite has a large walk in closet with built in cabinets. The lavish ensuite bathroom has double sinks, a custom shower and a beautiful freestanding bathtub. Main floor has a second bedroom and an additional full bathroom with custom tile shower. Laundry room with sink and access to the double garage. The lower level is unfinished and offers the ability to double the sq footage of the home to over 3000 sqft and be finished as a legal suite or however a new owner prefers. The exterior cement fibreboard siding is low maintenance and will look great for years to come. This home is located just minutes to an outdoor lifestyle that everyone dreams of, hiking, dirt biking and the best snowmobiling are just outside your door. Please make sure to check ou...