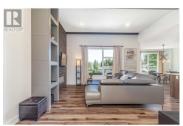

This near new modern style rancher home is sure to impress! Unlike standard builds this home is packed with builder upgrades and features that really make the home special. The tall ceilings and large windows create a bright and inviting atmosphere while the open concept layout seamlessly transitions the living and dining rooms to the kitchen space. There is an island with sink and breakfast bar, stone counter tops, stainless steel appliances and even a pot filler above the stove that all accent the modern white cabinetry in the kitchen. The covered deck is right off the dining room and has pleasant mountain views. Main floor master suite has a large walk in closet with built in cabinets. The lavish ensuite bathroom has double sinks, a custom shower and a beautiful freestanding bathtub. Main floor has a second bedroom and an additional full bathroom with custom tile shower. Laundry room with sink and access to the double garage. The lower level is unfinished and offers the ability to double the sq footage of the home to over 3000 sqft and be finished as a legal suite or however a new owner prefers. The exterior cement fibreboard siding is low maintenance and will look great for years to come. This home is located just minutes to an outdoor lifestyle that everyone dreams of, hiking, dirt biking and the best snowmobiling are just outside your door. (id:6769)