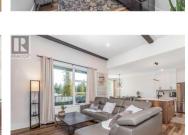

This near new modern style rancher home is sure to impress! Unlike standard builds this home is packed with builder upgrades and features that really make the home special. The tall ceilings and large windows create a bright and inviting atmosphere while the open concept layout seamlessly transitions the living and dining rooms to the kitchen space. There is an island with sink and breakfast bar, stone counter tops, stainless steel appliances and even a pot filler above the stove that all accent the modern white cabinetry in the kitchen. The covered deck is right off the dining room and has pleasant mountain views. Main floor master suite has a large walk in closet with built in cabinets. The lavish ensuite bathroom has double sinks, a custom shower and a beautiful freestanding bathtub. Main floor has a second bedroom and an additional full bathroom with custom tile shower. Laundry room with sink and access to the double garage. The lower level is unfinished and offers the ability to double the sq footage of the home to over 3000 sqft and be finished as a legal suite or however a new owner prefers. The exterior cement fibreboard siding is low maintenance and will look great for years to come. This home is located just minutes to an outdoor lifestyle that everyone dreams of, hiking, dirt biking and the best snowmobiling are just outside your door. (id:6769)