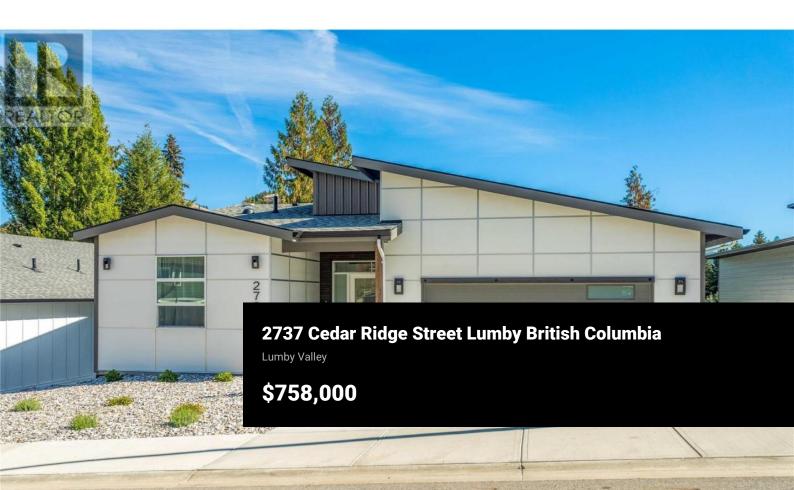

This near new modern style rancher home is sure to impress! Unlike standard builds this home is packed with builder upgrades and features that really make the home special. The tall ceilings and large windows create a bright and inviting atmosphere while the open concept layout seamlessly transitions the living and dining rooms to the kitchen space. There is an island with sink and breakfast bar, stone counter tops, stainless steel appliances and even a pot filler above the stove that all accent the modern white cabinetry in the kitchen. The covered deck is right off the dining room and has pleasant mountain views. Main floor master suite has a large walk in closet with built in cabinets. The lavish ensuite bathroom has double sinks, a custom shower and a beautiful freestanding bathtub. Main floor has a second bedroom and an additional full bathroom with custom tile shower. Laundry room with sink and access to the double garage. The lower level is unfinished and offers the ability to double the sq footage of the home to over 3000 sqft and be finished as a legal suite or however a new owner prefers. The exterior cement fibreboard siding is low maintenance and will look great for years to come. This home is located just minutes to an outdoor lifestyle that everyone dreams of, hiking, dirt biking and the best snowmobiling are just outside your door. (id:6769)