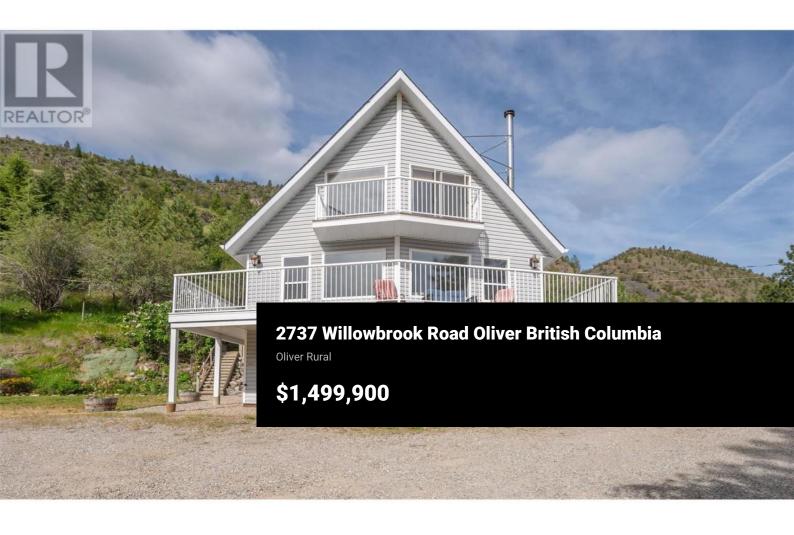

Located in the heart of beautiful countryside, this spacious and upgraded home is a dream for those seeking tranquility and rural charm while being just a short drive away from Oliver and Penticton. The property works well for horse enthusiasts with fenced pastures, round pen, and stables. Direct trail access means you can enjoy riding without the hassle of trailering your horses. The home itself boasts four generous bedrooms and four bathrooms, with ample space spread across three levels. Whether you're looking to accommodate a large family, entertain guests, or run a B&B, this property offers flexibility and comfort. The lower level with its own entrance provides added versatility for extended family living or potential rental income. Modern upgrades include a completely new kitchen with stainless steel appliances, a brand-new roof, and a newly resurfaced deck that provides a perfect spot for enjoying the serene views and fresh country air. The backyard is a private oasis featuring fruit trees and a vegetable garden, offering the perfect opportunity for sustainable living. Enjoy the peace and quiet of rural life with the convenience of being close to town amenities and on a school bus route for ease of transport. This is a rare opportunity to own a piece of paradise that blends rural tranquility with modern conveniences. Don't miss out on making this exceptional property y...