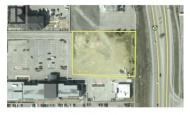

Located in Recplace beside the existing Montana's Restaurant and in the same immediate area as Treasure Cove Casino, Costco, Real Canadian Superstore, Pine Centre Mall, Prince George Golf and Curling Club, Multiplace chain restaurants, large hotels and many of the city's car dealerships. Located on the highest traffic highway in Northern BC. (id:6769)