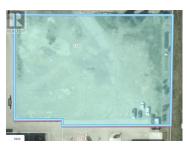

Welcome to the ground floor opportunity of Prince George's newest commercial complex. This incredible building will be beginning construction imminently. With 13200 sq ft per floor and 114 parking spots there will be plenty of room for the largest of medical offices and commercial tenants.