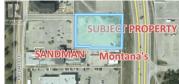

Located in Recplace beside the existing Montana's Restaurant and in the same immediate area as Treasure Cove Casino, Costco, Real Canadian Superstore, Pine Centre Mall, Prince George Golf and Curling Club, Multiplace chain restaurants, large hotels and many of the city's car dealerships. Located on the highest traffic highway in Northern BC. (id:6769)