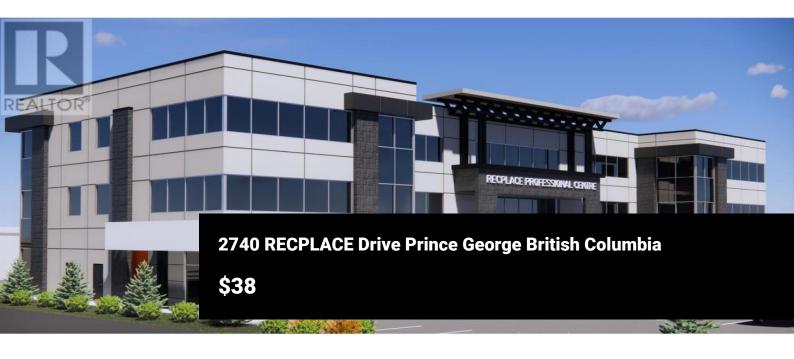

Welcome to the ground floor opportunity of Prince George's newest commercial complex. This incredible building will be beginning construction imminently. With 13200 sq ft per floor and 114 parking spots there will be plenty of room for the largest of medical offices and commercial tenants.

Located in Recplace beside the existing Montana's Restaurant and in the same immediate area as Treasure Cove Casino, Costco, Real Canadian Superstore, Pine Centre Mall, Prince George Golf and Curling Club, Multiplace chain restaurants, large hotels and many of the city's car dealerships. Located on the highest traffic highway in Northern BC. (id:6769)