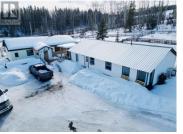

\* PREC - Personal Real Estate Corporation. Newly renovated and move-in ready, this 1,222 sq ft ranch-style bungalow offers a practical layout with 2 bedrooms and 1 full bathroom. Situated on 3.6 acres, the property is well-suited for hobby farming or small-scale livestock, featuring multiple fenced areas, several outbuildings, and ample space for a variety of uses. The home has been thoughtfully updated, blending modern finishes with the functionality of single-level living. Enjoy the convenience of being just minutes from a medical center and a local convenience store, while still benefiting from a peaceful rural setting. Ideal for retirees, hobby farmers, or families starting out, this versatile property provides both comfort and opportunity. (id:6769)