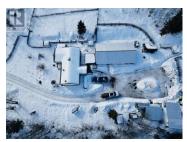

\* PREC - Personal Real Estate Corporation. Newly renovated and move-in ready, this 1,222 sq ft ranch-style bungalow offers a practical layout with 2 bedrooms and 1 full bathroom. Situated on 3.6 acres, the property is well-suited for hobby farming or small-scale livestock, featuring multiple fenced areas, several outbuildings, and ample space for a variety of uses. The home has been thoughtfully updated, blending modern finishes with the functionality of single-level living. Enjoy the convenience of being just minutes from a medical center and a local convenience store, while still benefiting from a peaceful rural setting. Ideal for retirees, hobby farmers, or families starting out, this versatile property provides both comfort and opportunity. (id:6769)