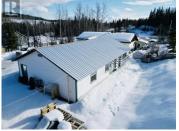

\* PREC - Personal Real Estate Corporation. Newly renovated and move-in ready, this 1,222 sq ft ranch-style bungalow offers a practical layout with 2 bedrooms and 1 full bathroom. Situated on 3.6 acres, the property is well-suited for hobby farming or small-scale livestock, featuring multiple fenced areas, several outbuildings, and ample space for a variety of uses. The home has been thoughtfully updated, blending modern finishes with the functionality of single-level living. Enjoy the convenience of being just minutes from a medical center and a local convenience store, while still benefiting from a peaceful rural setting. Ideal for retirees, hobby farmers, or families starting out, this versatile property provides both comfort and opportunity. (id:6769)