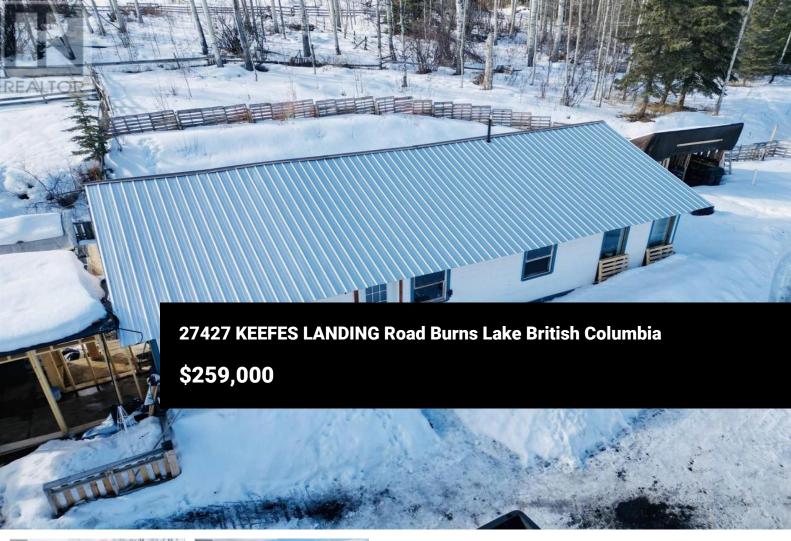

\* PREC - Personal Real Estate Corporation. Newly renovated and move-in ready, this 1,222 sq ft ranch-style bungalow offers a practical layout with 2 bedrooms and 1 full bathroom. Situated on 3.6 acres, the property is well-suited for hobby farming or small-scale livestock, featuring multiple fenced areas, several outbuildings, and ample space for a variety of uses. The home has been thoughtfully updated, blending modern finishes with the functionality of single-level living. Enjoy the convenience of being just minutes from a medical center and a local convenience store, while still benefiting from a peaceful rural setting. Ideal for retirees, hobby farmers, or families starting out, this versatile property provides both comfort and opportunity. (id:6769)