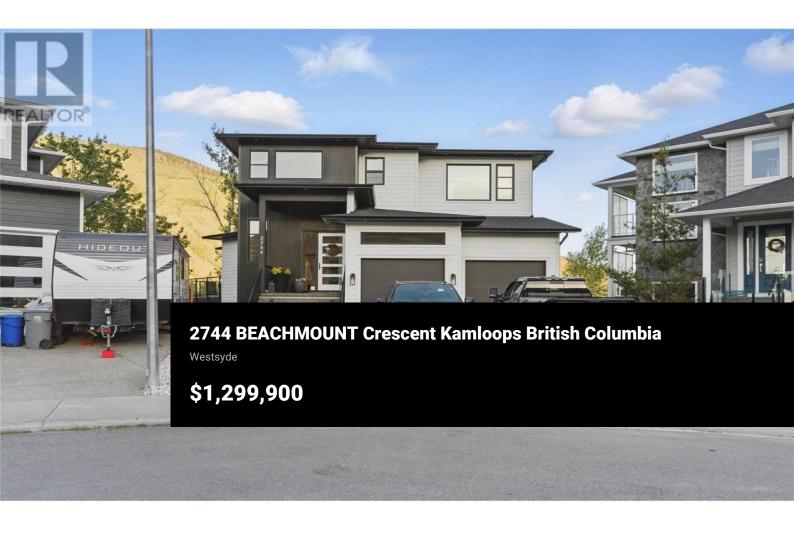

Welcome to this stunning executive home backing onto the North Thompson River and Westsyde Centennial Park. Natural light and sweeping views fill every room, creating an inviting and luxurious atmosphere. At the heart of the home is a showstopping kitchen with a massive island, mini fridge, double oven with pot filler, oversized fridge/freezer, and a sink overlooking the dog park--perfect for entertaining or everyday living. The open-concept main floor also features a spacious living room with cozy fireplace, walk-in pantry, 2-piece powder room, office, and double garage. Upstairs offers three large bedrooms, including a magazine-worthy primary suite with his and hers sinks, soaker tub, oversized shower with dual rainheads, and a massive walk-in closet. A stylish laundry room and 4-piece bath complete the upper level. Downstairs is made for fun and function, with a family room, pool table area, home gym, bar, 4th bedroom, full bath, and walkout access to a covered patio and expansive yard. Whether it's relaxing on the sun deck, hosting guests, or enjoying riverside walks, this home blends lifestyle and luxury in a truly exceptional setting. (id:6769)