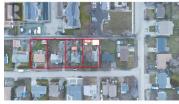

## 275 Ponto Road Kelowna British Columbia Rutland North

\$975,000

RE/MAX Kelowna 100-1553 Harvey Avenue Kelowna, BC, Canada LAND ASSEMBLY! DEVELOPMENT ALERT! FOUR DOORS! Zoned UC4 in upand-coming Rutland's Urban Centre with possible permitted uses including townhouses, stacked townhouses, apartment housing - up to 6 stories. New to Rutland? Check out the website: https://www.ourrutland.ca Great potential, don't miss out on this opportunity! Perfect holding property. Easy access to Highway 33. Walking distance to Shopping plaza 33 and Centennial Park. Minutes to YMCA, schools, UBCO, and Airport. (id:6769)