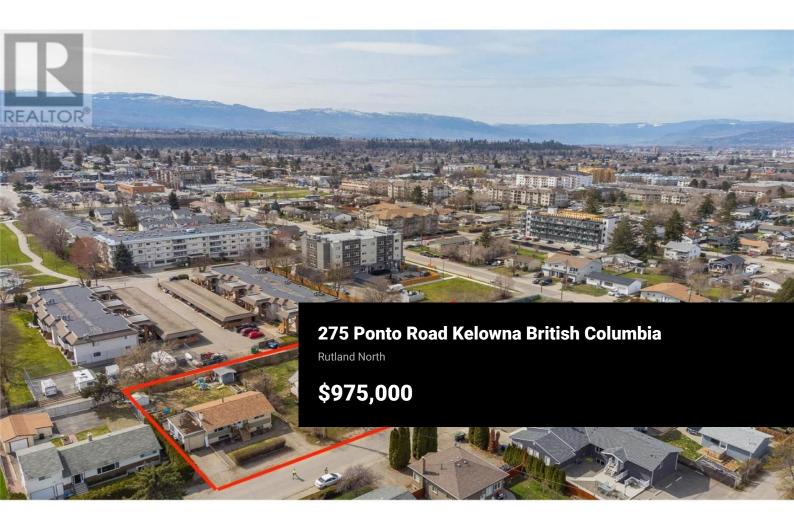

LAND ASSEMBLY! DEVELOPMENT ALERT! FOUR DOORS! Zoned UC4 in upand-coming Rutland's Urban Centre with possible permitted uses including townhouses, stacked townhouses, apartment housing - up to 6 stories. New to Rutland? Check out the website: https://www.ourrutland.ca Great potential, don't miss out on this opportunity! Perfect holding property. Easy access to Highway 33. Walking distance to Shopping plaza 33 and Centennial Park. Minutes to YMCA, schools, UBCO, and Airport. (id:6769)