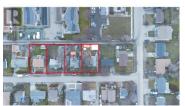

LAND ASSEMBLY! DEVELOPMENT ALERT! FOUR DOORS! Zoned UC4 in upand-coming Rutland's Urban Centre with possible permitted uses including townhouses, stacked townhouses, apartment housing - up to 6 stories. New to Rutland? Check out the website: https://www.ourrutland.ca Great potential, don't miss out on this opportunity! Perfect holding property. Easy access to Highway 33. Walking distance to Shopping plaza 33 and Centennial Park. Minutes to YMCA, schools, UBCO, and Airport. (id:6769)