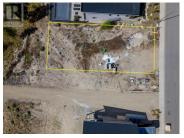

Amazing Lakeview lot for sale on the east side of the valley. This lot is located in the highly desirable Wiltse neighborhood with Wiltse Elementary nearby. The lot is set up for a rancher with a walk-out basement and the large lot has room for a pool. The views are 180 degrees of both Skaha and Okanagan lakes. Bring your own builder to start your dream home today. The property is 5 minutes drive to Cherry Lane Mall, all amenities, plus there are walking and hiking trails in the area. The lot is 54 ft wide and 117 ft deep. Don't miss out, call for more info. (id:6769)