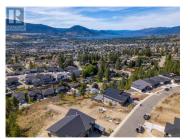

Amazing Lakeview lot for sale on the east side of the valley. This lot is located in the highly desirable Wiltse neighborhood with Wiltse Elementary nearby. The lot is set up for a rancher with a walk-out basement and the large lot has room for a pool. The views are 180 degrees of both Skaha and Okanagan lakes. Bring your own builder to start your dream home today. The property is 5 minutes drive to Cherry Lane Mall, all amenities, plus there are walking and hiking trails in the area. The lot is 54 ft wide and 117 ft deep. Don't miss out, call for more info. (id:6769)