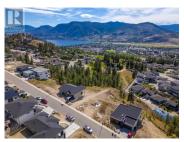

Amazing Lakeview lot for sale on the east side of the valley. This lot is located in the highly desirable Wiltse neighborhood with Wiltse Elementary nearby. The lot is set up for a rancher with a walk-out basement and the large lot has room for a pool. The views are 180 degrees of both Skaha and Okanagan lakes. Bring your own builder to start your dream home today. The property is 5 minutes drive to Cherry Lane Mall, all amenities, plus there are walking and hiking trails in the area. The lot is 54 ft wide and 117 ft deep. Don't miss out, call for more info. (id:6769)