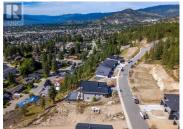

Amazing Lakeview lot for sale on the east side of the valley. This lot is located in the highly desirable Wiltse neighborhood with Wiltse Elementary nearby. The lot is set up for a rancher with a walk-out basement and the large lot has room for a pool. The views are 180 degrees of both Skaha and Okanagan lakes. Bring your own builder to start your dream home today. The property is 5 minutes drive to Cherry Lane Mall, all amenities, plus there are walking and hiking trails in the area. The lot is 54 ft wide and 117 ft deep. Don't miss out, call for more info. (id:6769)