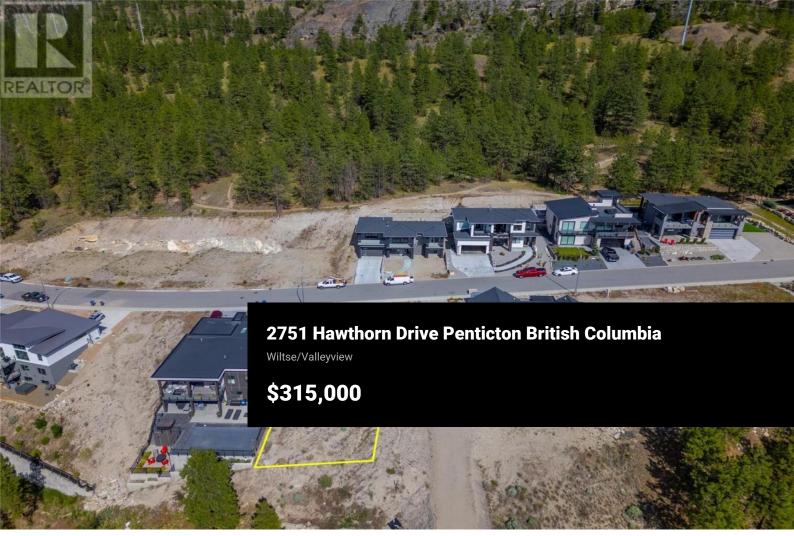

Amazing Lakeview lot for sale on the east side of the valley. This lot is located in the highly desirable Wiltse neighborhood with Wiltse Elementary nearby. The lot is set up for a rancher with a walk-out basement and the large lot has room for a pool. The views are 180 degrees of both Skaha and Okanagan lakes. Bring your own builder to start your dream home today. The property is 5 minutes drive to Cherry Lane Mall, all amenities, plus there are walking and hiking trails in the area. The lot is 54 ft wide and 117 ft deep. Don't miss out, call for more info. (id:6769)