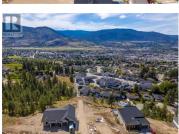

Amazing Lakeview lot for sale on the east side of the valley. This lot is located in the highly desirable Wiltse neighborhood with Wiltse Elementary nearby. The lot is set up for a rancher with a walk-out basement and the large lot has room for a pool. The views are 180 degrees of both Skaha and Okanagan lakes. Bring your own builder to start your dream home today. The property is 5 minutes drive to Cherry Lane Mall, all amenities, plus there are walking and hiking trails in the area. The lot is 54 ft wide and 117 ft deep. Don't miss out, call for more info. (id:6769)