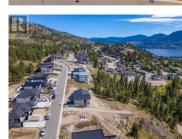

## \$265,000

REALTOR

Amazing Lakeview lot for sale on the east side of the valley. This lot is located in the highly desirable Wiltse neighborhood with Wiltse Elementary nearby. The lot is set up for a rancher with a walk-out basement and the large lot has room for a pool. The views are 180 degrees of both Skaha and Okanagan lakes. Bring your own builder to start your dream home today. The property is 5 minutes drive to Cherry Lane Mall, all amenities, plus there are walking and hiking trails in the area. The lot is 54 ft wide and 117 ft deep. Don't miss out, call for more info. (id:6769)