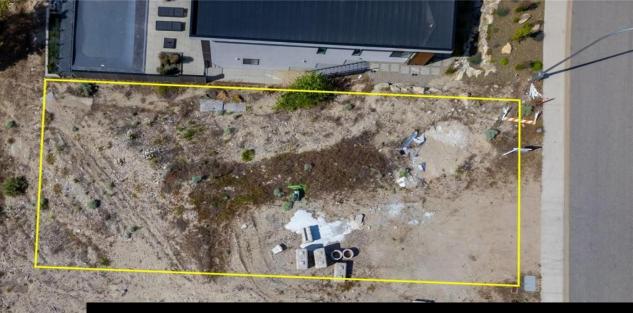

## \$265,000

REALTOR

Amazing Lakeview lot for sale on the east side of the valley. This lot is located in the highly desirable Wiltse neighborhood with Wiltse Elementary nearby. The lot is set up for a rancher with a walk-out basement and the large lot has room for a pool. The views are 180 degrees of both Skaha and Okanagan lakes. Bring your own builder to start your dream home today. The property is 5 minutes drive to Cherry Lane Mall, all amenities, plus there are walking and hiking trails in the area. The lot is 54 ft wide and 117 ft deep. Don't miss out, call for more info. (id:6769)