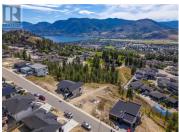

## \$265,000

REALTOR

Amazing Lakeview lot for sale on the east side of the valley. This lot is located in the highly desirable Wiltse neighborhood with Wiltse Elementary nearby. The lot is set up for a rancher with a walk-out basement and the large lot has room for a pool. The views are 180 degrees of both Skaha and Okanagan lakes. Bring your own builder to start your dream home today. The property is 5 minutes drive to Cherry Lane Mall, all amenities, plus there are walking and hiking trails in the area. The lot is 54 ft wide and 117 ft deep. Don't miss out, call for more info. (id:6769)