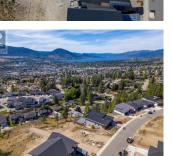

## \$265,000

REALTOR

Amazing Lakeview lot for sale on the east side of the valley. This lot is located in the highly desirable Wiltse neighborhood with Wiltse Elementary nearby. The lot is set up for a rancher with a walk-out basement and the large lot has room for a pool. The views are 180 degrees of both Skaha and Okanagan lakes. Bring your own builder to start your dream home today. The property is 5 minutes drive to Cherry Lane Mall, all amenities, plus there are walking and hiking trails in the area. The lot is 54 ft wide and 117 ft deep. Don't miss out, call for more info. (id:6769)