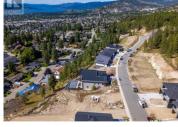

## \$265,000

REALTOR

Amazing Lakeview lot for sale on the east side of the valley. This lot is located in the highly desirable Wiltse neighborhood with Wiltse Elementary nearby. The lot is set up for a rancher with a walk-out basement and the large lot has room for a pool. The views are 180 degrees of both Skaha and Okanagan lakes. Bring your own builder to start your dream home today. The property is 5 minutes drive to Cherry Lane Mall, all amenities, plus there are walking and hiking trails in the area. The lot is 54 ft wide and 117 ft deep. Don't miss out, call for more info. (id:6769)