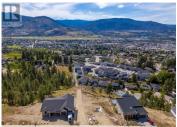

## \$265,000

REALTOR

Amazing Lakeview lot for sale on the east side of the valley. This lot is located in the highly desirable Wiltse neighborhood with Wiltse Elementary nearby. The lot is set up for a rancher with a walk-out basement and the large lot has room for a pool. The views are 180 degrees of both Skaha and Okanagan lakes. Bring your own builder to start your dream home today. The property is 5 minutes drive to Cherry Lane Mall, all amenities, plus there are walking and hiking trails in the area. The lot is 54 ft wide and 117 ft deep. Don't miss out, call for more info. (id:6769)