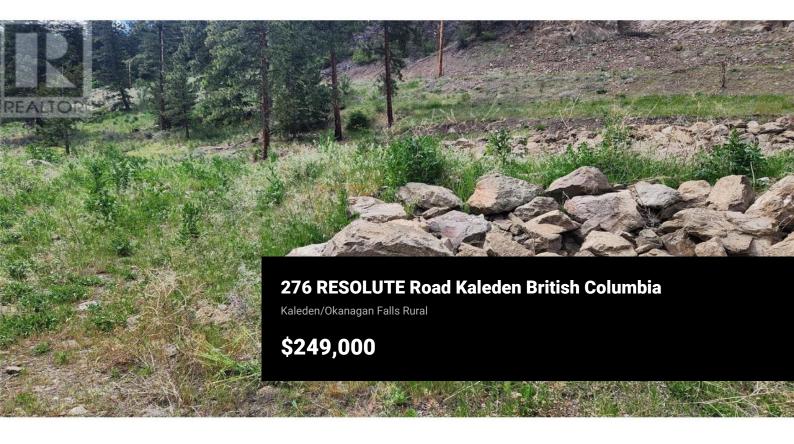

3 acres of land with two possible locations to build a home, allowing for a carriage home to be added as well. The gorgeous views of Marron Valley are perfect for those who love a quiet, natural setting. Building sites have been prepared for your convenience, and the choice of custom or prefabricated homes allows for flexibility in your building plans. Additionally, the property has a drilled well and septic approval, making the building process all the smoother. Don't miss out on this opportunity to create your dream home in this stunning location. (id:6769)