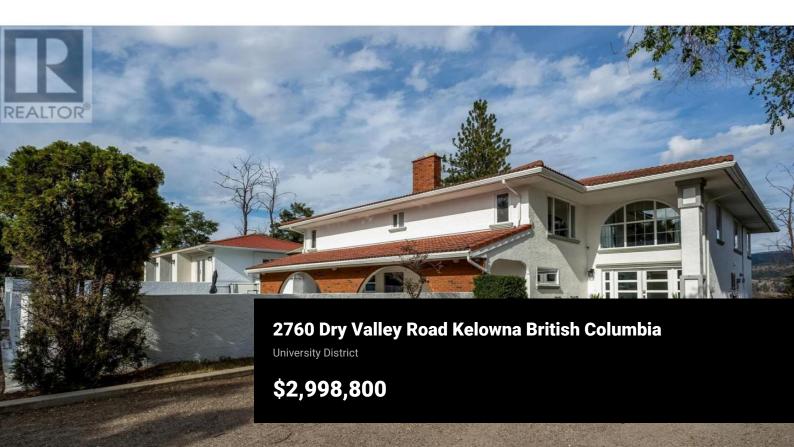

R

16 Acres, ideal location. Enjoy the best of both worlds with the serene countryside at your doorstep and urban amenities just a short drive away. This property offers limitless potential and a rare opportunity to create your own piece of paradise in the heart of the Okanagan. Updated 4-bathroom, 5bedroom home offers over 4,800 sq ft of interior living space, offering a blend of luxury and functionality. Nestled on a quiet, no thru road, this property offers the perfect balance of tranquility and convenience; minutes away from both Lake Country and the vibrant heart of Kelowna. Set on 16.19 acres of gently sloped, usable land, this property is a paradise for farming enthusiasts, animal lovers, and those seeking a peaceful rural lifestyle. The land is fully fenced, with ample pastures providing a expansive space for livestock or agricultural ventures. Irrigation system to support your farming needs, making this an excellent choice for a vineyard or orchard. The property features an impressive 1800 sq ft barn equipped with tack room, hay storage, and 8 stables, making it the perfect setup for equestrian activities or other livestock. Also included is a detached 1200 sq ft garage, providing generous space for vehicles, equipment, or workshop activities, ideal for contractors or hobbyists. Don't miss out on this unique opportunity - schedule a viewing today to experience the fu...