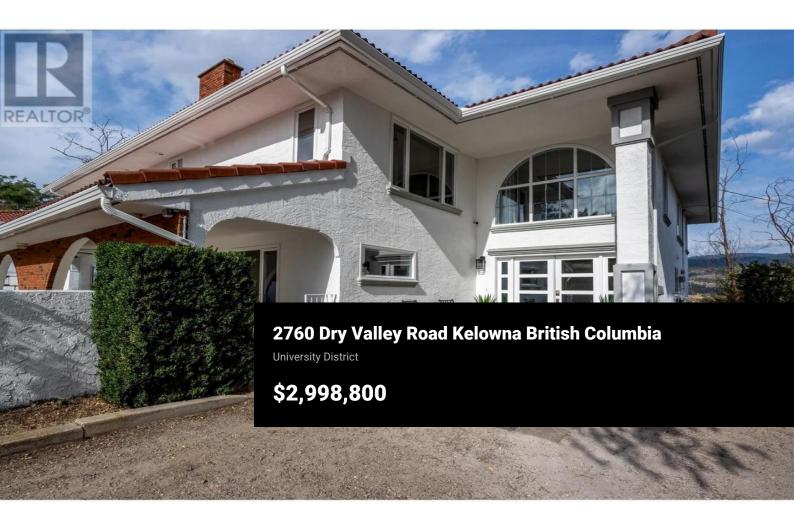

Ideal location. Enjoy the best of both worlds with the serene countryside at your doorstep and urban amenities just a short drive away. This property offers limitless potential and a rare opportunity to create your own piece of paradise in the heart of the Okanagan. 16.19 acres This 4-bathroom, 5bedroom home offers over 4,800 sq ft of interior living space, offering a blend of luxury and functionality within an ideal central location. Nestled on a quiet, no thru road, this property offers the perfect balance of tranquility and convenience; minutes away from both Lake Country and the vibrant heart of Kelowna. Set on 16.19 acres of gently sloped, usable land, this property is a paradise for farming enthusiasts, animal lovers, and those seeking a peaceful rural lifestyle. The land is fully fenced, with ample pastures providing a expansive space for livestock or agricultural ventures. Irrigation system to support your farming needs, making this an excellent choice for a vineyard or orchard. The property features an impressive 1800 sq ft barn equipped with tack room, hay storage, and 8 stables, making it the perfect setup for equestrian activities or other livestock. Also included is a detached 1200 sq ft garage, providing generous space for vehicles, equipment, or workshop activities, ideal for contractors or hobbyists. Don't miss out on this unique opportunity - schedule a v...