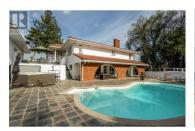

A rare opportunity in the heart of the Okanagan--16.19 acres of fully fenced, gently sloped land offering endless potential for farming, equestrian pursuits, or a private retreat. Nestled on a quiet no-thru road, this 5-bedroom, 4bathroom home boasts over 4,800 sq ft of interior living space, blending comfort and functionality in a prime location just minutes from Lake Country and Kelowna. Perfect for agricultural ventures, the property features an irrigation system, making it ideal for a vineyard, orchard, or livestock. Horse enthusiasts will appreciate the impressive 1,800 sq ft barn, complete with a tack room, hay storage, and eight stables. A detached 1,200 sq ft garage provides ample space for vehicles, equipment, or a workshop--perfect for contractors and hobbyists alike. A unique chance to own a versatile acreage in one of the Okanagan's most sought-after locations. Enjoy the best of both worlds with the serene countryside at your doorstep and urban amenities just a short drive away. Schedule a viewing today to experience its full potential! (id:6769)