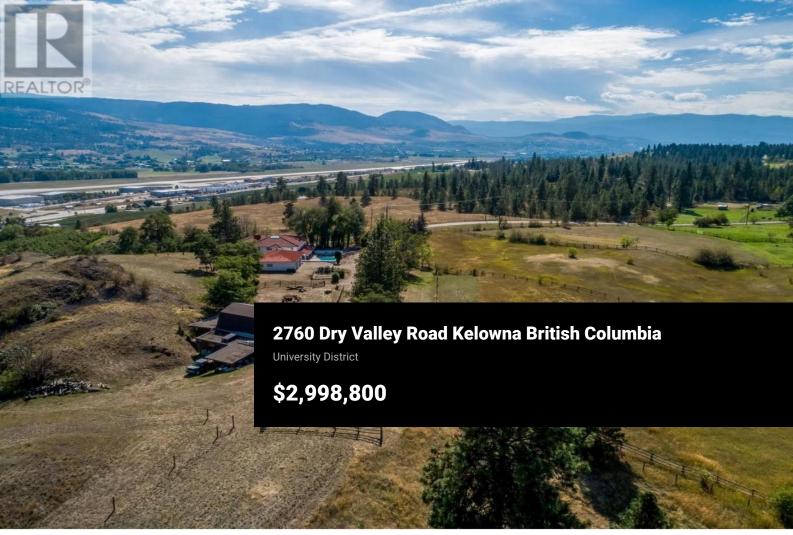

A rare opportunity in the heart of the Okanagan--16.19 acres of fully fenced, gently sloped land offering endless potential for farming, equestrian pursuits, or a private retreat. Nestled on a quiet no-thru road, this 5-bedroom, 4bathroom home boasts over 4,800 sq ft of interior living space, blending comfort and functionality in a prime location just minutes from Lake Country and Kelowna. Perfect for agricultural ventures, the property features an irrigation system, making it ideal for a vineyard, orchard, or livestock. Horse enthusiasts will appreciate the impressive 1,800 sq ft barn, complete with a tack room, hay storage, and eight stables. A detached 1,200 sq ft garage provides ample space for vehicles, equipment, or a workshop--perfect for contractors and hobbyists alike. A unique chance to own a versatile acreage in one of the Okanagan's most sought-after locations. Enjoy the best of both worlds with the serene countryside at your doorstep and urban amenities just a short drive away. Schedule a viewing today to experience its full potential! (id:6769)