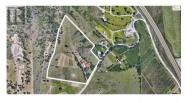

A rare opportunity in the heart of the Okanagan--16.19 acres of fully fenced, gently sloped land offering endless potential for farming, equestrian pursuits, or a private retreat. Nestled on a quiet no-thru road, this 5-bedroom, 4bathroom home boasts over 4,800 sq ft of interior living space, blending comfort and functionality in a prime location just minutes from Lake Country and Kelowna. Perfect for agricultural ventures, the property features an irrigation system, making it ideal for a vineyard, orchard, or livestock. Horse enthusiasts will appreciate the impressive 1,800 sq ft barn, complete with a tack room, hay storage, and eight stables. A detached 1,200 sq ft garage provides ample space for vehicles, equipment, or a workshop--perfect for contractors and hobbyists alike. A unique chance to own a versatile acreage in one of the Okanagan's most sought-after locations. Enjoy the best of both worlds with the serene countryside at your doorstep and urban amenities just a short drive away. Schedule a viewing today to experience its full potential! (id:6769)