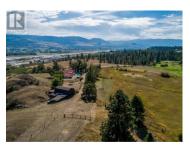

RE/MAX Kelowna 100-1553 Harvey Avenue Kelowna, BC, Canada

A rare opportunity in the heart of the Okanagan--16.19 acres of fully fenced, gently sloped land offering endless potential for farming, equestrian pursuits, or a private retreat. Nestled on a quiet no-thru road, this 5-bedroom, 4bathroom home boasts over 4,800 sq ft of interior living space, blending comfort and functionality in a prime location just minutes from Lake Country and Kelowna. Perfect for agricultural ventures, the property features an irrigation system, making it ideal for a vineyard, orchard, livestock or a contractor with lots of flat area and the mechanic shops close by. Horse enthusiasts will appreciate the impressive 1,800 sq ft barn, complete with a tack room, hay storage, and eight stables. A detached 1,200 sq ft garage provides ample space for vehicles, equipment, or a workshop--perfect for contractors and hobbyists alike. A unique chance to own a versatile acreage in one of the Okanagan's most sought-after locations. Enjoy the best of both worlds with the serene countryside at your doorstep and urban amenities just a short drive away. Schedule a viewing today to experience its full potential! (id:6769)