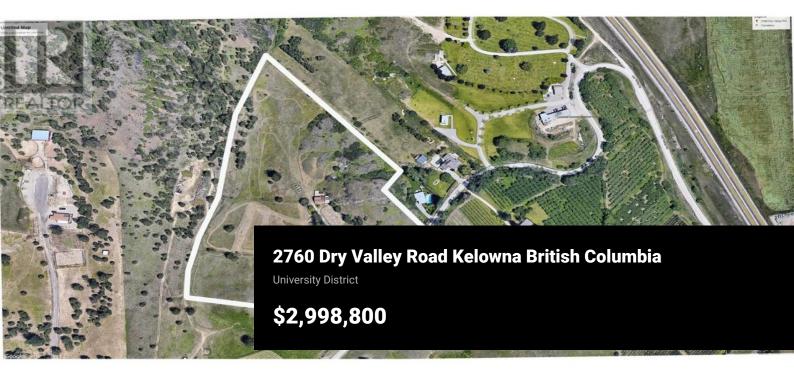

RE/MAX Kelowna 100-1553 Harvey Avenue Kelowna, BC, Canada

A rare opportunity in the heart of the Okanagan--16.19 acres of fully fenced, gently sloped land offering endless potential for farming, equestrian pursuits, or a private retreat. Nestled on a quiet no-thru road, this 5-bedroom, 4bathroom home boasts over 4,800 sq ft of interior living space, blending comfort and functionality in a prime location just minutes from Lake Country and Kelowna. Perfect for agricultural ventures, the property features an irrigation system, making it ideal for a vineyard, orchard, livestock or a contractor with lots of flat area and the mechanic shops close by. Horse enthusiasts will appreciate the impressive 1,800 sq ft barn, complete with a tack room, hay storage, and eight stables. A detached 1,200 sq ft garage provides ample space for vehicles, equipment, or a workshop--perfect for contractors and hobbyists alike. A unique chance to own a versatile acreage in one of the Okanagan's most sought-after locations. Enjoy the best of both worlds with the serene countryside at your doorstep and urban amenities just a short drive away. Schedule a viewing today to experience its full potential! (id:6769)