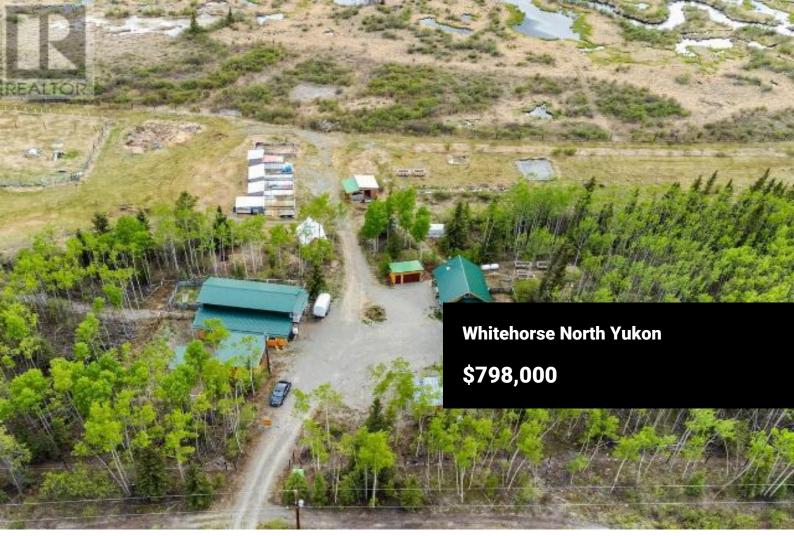

Welcome to your picturesque farm dream come true! Nestled on 91 acres of agricultural land, this stunning property offers the perfect blend of charm, tranquility, and functionality for your farming endeavours. From the cozy log home with its rustic appeal to the practical barn setup designed for your animals' comfort, every detail of this property has been carefully thought out to cater to your farming needs. The attached double car garage provides convenience, while the heated guest cabin offers a welcoming space for visitors or additional living quarters. Whether you're looking to start a small homestead or expand your existing farm operation, this property provides the ideal canvas for your agricultural aspirations. As you wander the grounds, you'll be greeted by sweeping mountain views that inspire a sense of awe and peace. The privacy and tranquility offered by this expansive property create a serene retreat where you can immerse yourself in the beauty of the Yukon! (id:6769)