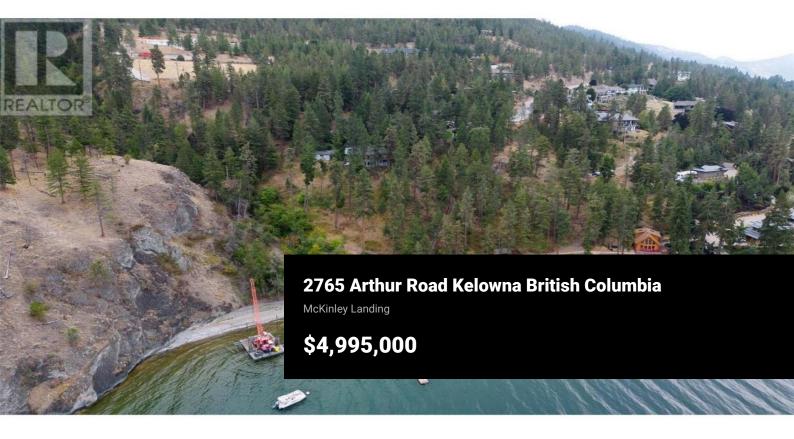

A rare offering! This unique and private 5-acre estate in coveted McKinley Landing, lovingly cared for by its original owners, is now on the market for the first time. The property features an architecturally stunning 3-bed, 3-bath home designed by Dan Pretty with 2,500+ sq. ft. of living space. This sanctuary combines serene country living with easy access to city amenities. The extension of North Clifton Road into McKinley means this property will soon be a quick car ride from downtown. Enjoy a private beachfront with dock, deck space, outdoor kitchen, and covered sleeping area perfect for Okanagan summers. The beach can be accessed by a footpath along the stream or by a cart path. Active farm status keeps property taxes low and allows for income from an established apiary, raspberry, and tree farm. An extensive irrigation system supports agricultural use, landscaping, and fire prevention. This property is a bird-watcher's paradise with mature trees and a natural stream surrounded by lush greenery, making the land a haven for wildlife. The home features vaulted ceilings, natural wood, a stone fireplace upstairs, and an antique brick fireplace in the family room, a generous master suite, loft study with rolling ladder, and incredible views from every window. There is an upper deck adjoining the kitchen and a lower deck with a hot tub off the master suite. There is a heated ...