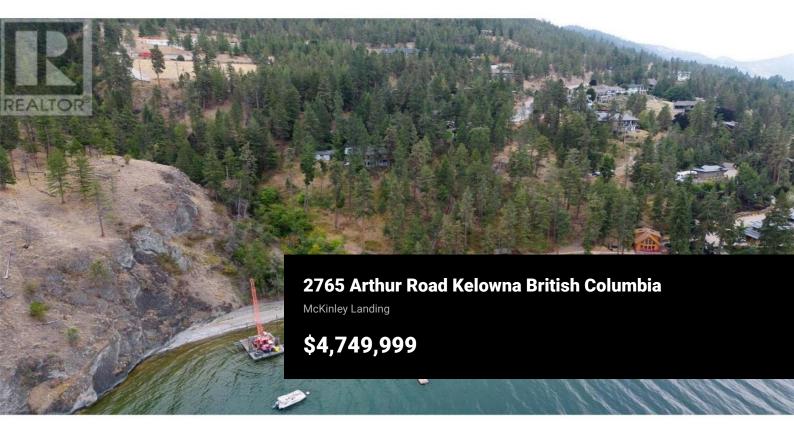

A rare offering! This unique and private 5-acre estate in coveted McKinley Landing, lovingly cared for by its original owners, is now on the market for the first time. The property features an architecturally stunning 3-bed, 3-bath home designed by Dan Pretty with 2,500+ sq. ft. of living space. This sanctuary combines serene country living with easy access to city amenities. The extension of North Clifton Road into McKinley means this property will soon be a quick car ride from downtown. Enjoy a private beachfront with dock, deck space, outdoor kitchen, and covered sleeping area perfect for Okanagan summers. The beach can be accessed by a footpath along the stream or by a cart path. Active farm status keeps property taxes low and allows for income from an established apiary, raspberry, and tree farm. An extensive irrigation system supports agricultural use, landscaping, and fire prevention. This property is a bird-watcher's paradise with mature trees and a natural stream surrounded by lush greenery, making the land a haven for wildlife. The home features vaulted ceilings, natural wood, a stone fireplace upstairs, and an antique brick fireplace in the family room, a generous master suite, loft study with rolling ladder, and incredible views from every window. There is an upper deck adjoining the kitchen and a lower deck with a hot tub off the master suite. There is a heated ...