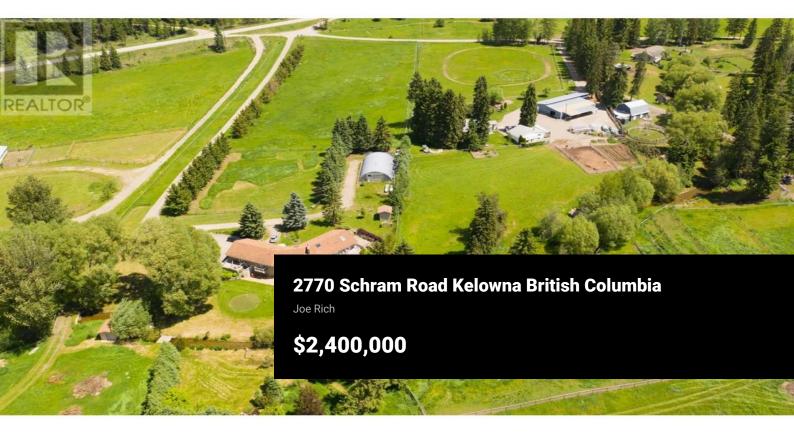

## Jodi Huber

Phone: (250) 718-7802 http://www.janehoffman.com/

Endless Business Potential on 14.37 Acres - Former Yoga Retreat with Equestrian Appeal. Welcome to 2770 Schram Road, an inspiring 14.37-acre estate bordering Crown land and nestled alongside Joe Rich Creek. Formerly

operated as a yoga retreat, this unique property offers an exceptional opportunity for those seeking a wellness sanctuary, a boutique Airbnb

electrical A 2,300 sq. ft. storage/shop building (id:6769)

experience, or a premium equestrian setup. The fully renovated 7-bedroom, 7bathroom farmhouse offers over 5,000 sq. ft. of thoughtfully designed living space, with wall-to-wall windows in the living room that fill the home with natural light and capture the tranquil surrounding beauty. The gourmet kitchen is a chef's dream, featuring stainless steel appliances, a 6-burner gas range with double oven, a built-in wall oven, deluxe refrigerator, and an oversized butcher block island perfect for entertaining or large-scale meal prep. Interior fire sprinklers have been added for peace of mind and commercial viability. The spacious home is complemented by expansive outdoor green space, ideal for hosting retreats, workshops, or events. Additional features include: A newly renovated 60 x 60 over-height barn with a new concrete floor and updated