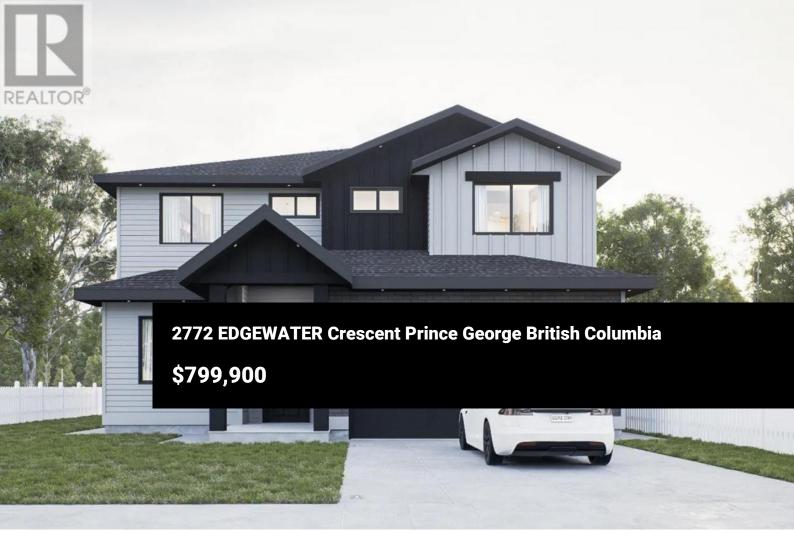

RE/MAX Kelowna 100-1553 Harvey Avenue Kelowna, BC, Canada Welcome to this stunning newly constructed home in the highly desirable The Banks subdivision. Perfectly located just minutes from Edgewood Elementary School, this home offers the ideal blend of comfort, style, and convenience. Inside, you'll find a bright and airy open concept living space, thoughtfully designed with large windows that flood the home with natural light. Whether you're entertaining or enjoying a quiet night in, the seamless flow between the kitchen, dining, and living areas makes everyday living feel effortless. The home also features a basement suite, offering additional space for guests, extended family, or rental income potential. (id:6769)