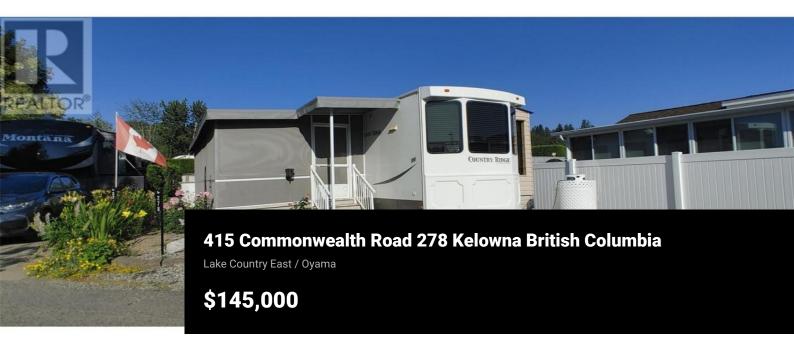

Welcome to your perfect getaway! This charming Park Model Lot is now available at the picturesque Holiday Park Resort, offering both comfort and convenience for your next home or seasonal retreat. The large screened in porch is just one of the fantastic features of this turn key lot. Enjoy your private deck with room for outdoor furniture and BBQ, along with Extra storage for your outdoor gear and accessories. Holiday Park Resort offers a friendly and vibrant community with everything you need for a memorable experience. The Resort is fortunate to have the Okanagan Rail Trail running right alongside the resort and is 10 minutes to Kelowna International Airport & University of British Columbia Okanagan. Please feel free to contact me for additional pictures or a showing. The information contained here in should not be relied upon without independent verification. (id:6769)