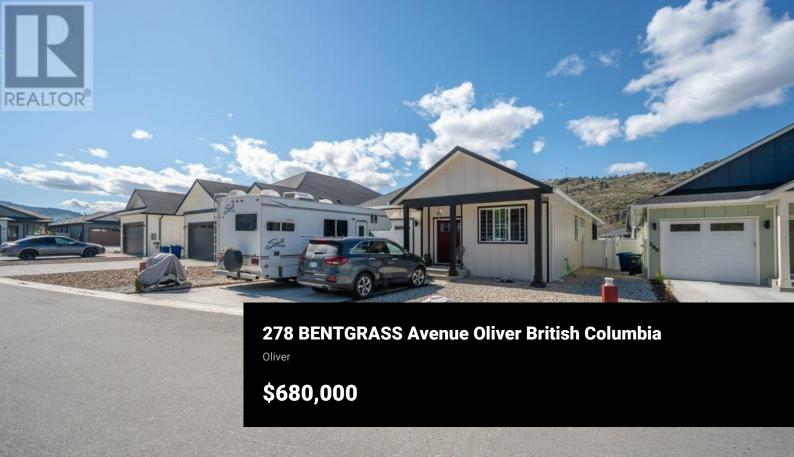

Large yard with mountain views! Built in 2023, this beautifully designed home features a spacious open-concept layout, showcasing a modern kitchen with quartz countertops and a large island—perfect for entertaining. A true rancher with 3 bedrooms and 3 baths offers room for family or guests to enjoy. The standout feature is the expansive, fully fenced yard with breathtaking mountain views, offering both privacy and scenic charm. Additional highlights include a single-car garage and a prime location close to renowned wineries, world-class golf, and endless outdoor adventures. Don't miss this incredible opportunity to own a piece of paradise! Tenants will be out June 30. 24 hour notice required. (id:6769)