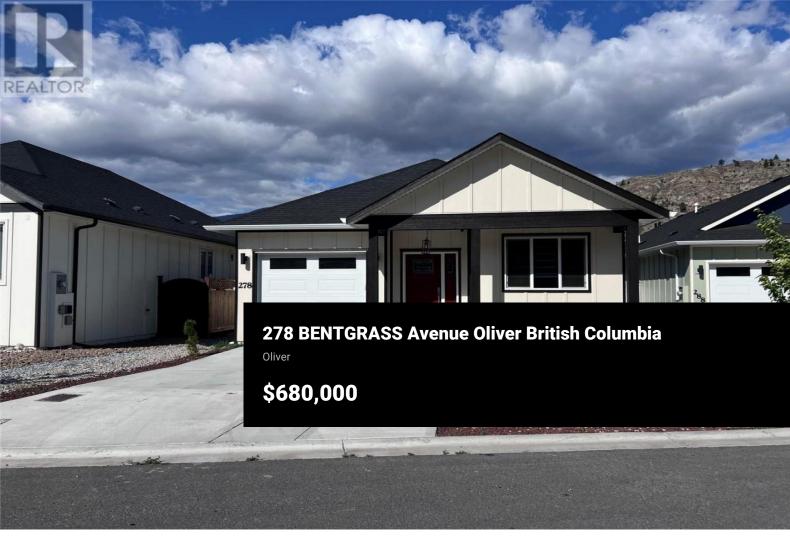

Large yard with mountain views, like new but no GST! Built in 2023, this beautifully designed home features a spacious open-concept layout, showcasing a modern kitchen with quartz countertops and a large island-perfect for entertaining. A true rancher with 3 bedrooms and 3 baths offers room for family or guests to enjoy. The standout feature is the expansive, fully fenced yard with breathtaking mountain views, offering both privacy and scenic charm. Additional highlights include a single-car garage and a prime location close to renowned wineries, world-class golf, and endless outdoor adventures. Don't miss this incredible opportunity to own a piece of paradise! (id:6769)