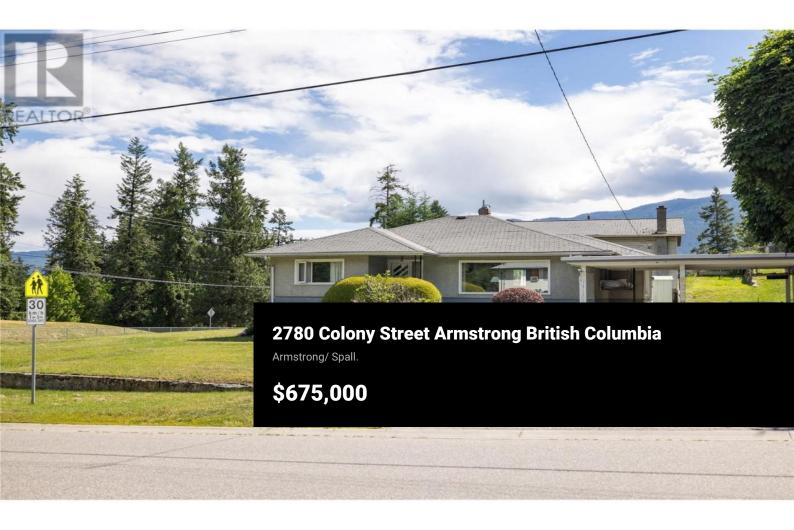

Come home to your 4 bedroom, 2 bathroom family home in Armstrong. Located on a large (double) corner lot at Colony and Rosedale with a very short walk to the old brick schoolhouse. Upstairs you have 3 bedrooms, the kitchen, dining room, main 4 piece bathroom and living room. Downstairs you have a family room, large workshop, a 4th bedroom, laundry, a cold room, and a den. The workshop area has an oversize exit door into the carport for bringing in larger projects. This home is solid and is a great opportunity for family growth! Don't miss out, call to book a showing today! (id:6769)