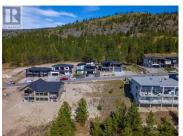

Amazing Lakeview lot for sale on the east side of the valley. This lot is located in the highly desirable Wiltse neighborhood with Wiltse Elementary nearby. The lot is set up for a rancher with a walk-out basement and the large lot has room for a pool. The views are 180 degrees of both Skaha and Okanagan lakes. Bring your own builder to start your dream home today. The property is 5 minutes drive to Cherry Lane mall, amenities, plus there are walking and hiking trails in the area. The lot is 88 ft wide and 102 ft deep. On the south side of the lot is an animal corridor that provides additional privacy between you and the neighbor. Don't miss out call, for more info. (id:6769)