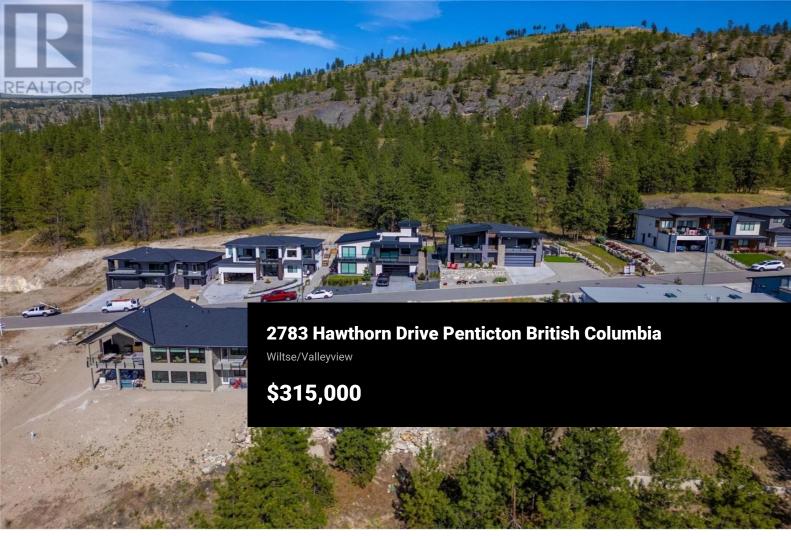

Amazing Lakeview lot for sale on the east side of the valley. This lot is located in the highly desirable Wiltse neighborhood with Wiltse Elementary nearby. The lot is set up for a rancher with a walk-out basement and the large lot has room for a pool. The views are 180 degrees of both Skaha and Okanagan lakes. Bring your own builder to start your dream home today. The property is 5 minutes drive to Cherry Lane mall, amenities, plus there are walking and hiking trails in the area. The lot is 88 ft wide and 102 ft deep. On the south side of the lot is an animal corridor that provides additional privacy between you and the neighbor. Don't miss out call, for more info. (id:6769)