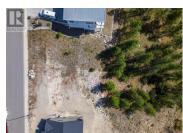

Amazing Lakeview lot for sale on the east side of the valley. This lot is located in the highly desirable Wiltse neighborhood with Wiltse Elementary nearby. The lot is set up for a rancher with a walk-out basement and the large lot has room for a pool. The views are 180 degrees of both Skaha and Okanagan lakes. Bring your own builder to start your dream home today. The property is 5 minutes drive to Cherry Lane mall, amenities, plus there are walking and hiking trails in the area. The lot is 88 ft wide and 102 ft deep. On the south side of the lot is an animal corridor that provides additional privacy between you and the neighbor. Don't miss out call, for more info. (id:6769)