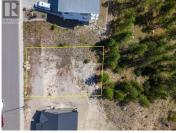

Amazing Lakeview lot for sale on the east side of the valley. This lot is located in the highly desirable Wiltse neighborhood with Wiltse Elementary nearby. The lot is set up for a rancher with a walk-out basement and the large lot has room for a pool. The views are 180 degrees of both Skaha and Okanagan lakes. Bring your own builder to start your dream home today. The property is 5 minutes drive to Cherry Lane mall, amenities, plus there are walking and hiking trails in the area. The lot is 88 ft wide and 102 ft deep. On the south side of the lot is an animal corridor that provides additional privacy between you and the neighbor. Don't miss out call, for more info. (id:6769)