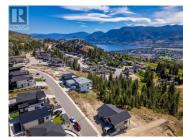

Amazing Lakeview lot for sale on the east side of the valley. This lot is located in the highly desirable Wiltse neighborhood with Wiltse Elementary nearby. The lot is set up for a rancher with a walk-out basement and the large lot has room for a pool. The views are 180 degrees of both Skaha and Okanagan lakes. Bring your own builder to start your dream home today. The property is 5 minutes drive to Cherry Lane mall, amenities, plus there are walking and hiking trails in the area. The lot is 88 ft wide and 102 ft deep. On the south side of the lot is an animal corridor that provides additional privacy between you and the neighbor. Don't miss out call, for more info. (id:6769)