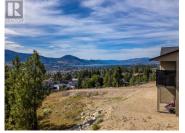

Amazing Lakeview lot for sale on the east side of the valley. This lot is located in the highly desirable Wiltse neighborhood with Wiltse Elementary nearby. The lot is set up for a rancher with a walk-out basement and the large lot has room for a pool. The views are 180 degrees of both Skaha and Okanagan lakes. Bring your own builder to start your dream home today. The property is 5 minutes drive to Cherry Lane mall, amenities, plus there are walking and hiking trails in the area. The lot is 88 ft wide and 102 ft deep. On the south side of the lot is an animal corridor that provides additional privacy between you and the neighbor. Don't miss out call, for more info. (id:6769)