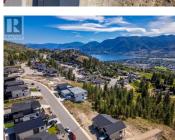

REALTOR

Amazing Lakeview lot for sale on the east side of the valley. This lot is located in the highly desirable Wiltse neighborhood with Wiltse Elementary nearby. The lot is set up for a rancher with a walk-out basement and the large lot has room for a pool. The views are 180 degrees of both Skaha and Okanagan lakes. Bring your own builder to start your dream home today. The property is 5 minutes drive to Cherry Lane mall, amenities, plus there are walking and hiking trails in the area. The lot is 88 ft wide and 102 ft deep. On the south side of the lot is an animal corridor that provides additional privacy between you and the neighbor. Don't miss out call, for more info. (id:6769)