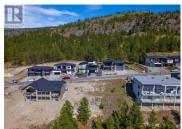

REALTOR

Amazing Lakeview lot for sale on the east side of the valley. This lot is located in the highly desirable Wiltse neighborhood with Wiltse Elementary nearby. The lot is set up for a rancher with a walk-out basement and the large lot has room for a pool. The views are 180 degrees of both Skaha and Okanagan lakes. Bring your own builder to start your dream home today. The property is 5 minutes drive to Cherry Lane mall, amenities, plus there are walking and hiking trails in the area. The lot is 88 ft wide and 102 ft deep. On the south side of the lot is an animal corridor that provides additional privacy between you and the neighbor. Don't miss out call, for more info. (id:6769)