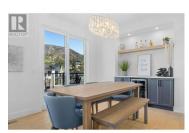

Experience the enjoyment of family living in West Kelowna's Tallus Ridge. This spacious 6 bedroom home, featuring a separate 1 bedroom inlaw suite, offers ample room for everyone. Enjoy open concept living with vaulted ceiling, a wall of windows showcasing tranquil mountain views, and a front deck for outdoor relaxation. The kitchen boasts a large island for casual dining and easy access to the patio and a sunny, flat backyard. The large, tiled foyer provides access to the garage, laundry, and two bedrooms. The in-law suite is completely private, providing a comfortable and independent living area with its own outdoor space and parking. Conveniently located near walking trails, transit, schools, and amenities. (id:6769)