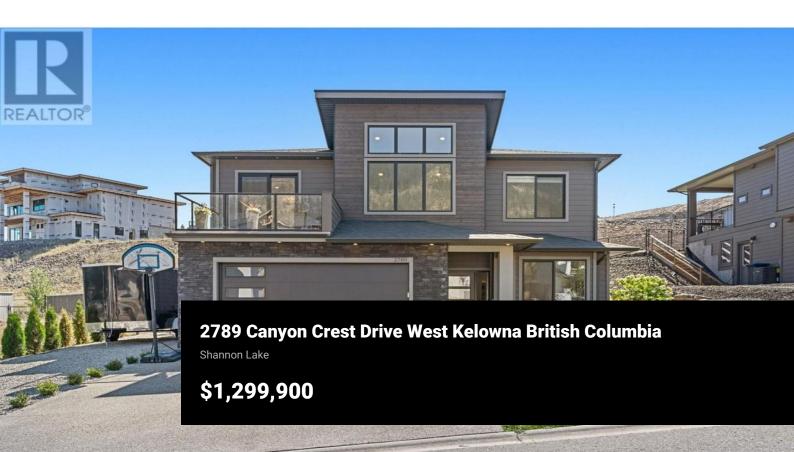

Experience the enjoyment of family living in West Kelowna's Tallus Ridge. This spacious 6 bedroom home, featuring a separate 1 bedroom inlaw suite, offers ample room for everyone. Enjoy open concept living with vaulted ceiling, a wall of windows showcasing tranquil mountain views, and a front deck for outdoor relaxation. The kitchen boasts a large island for casual dining and easy access to the patio and a sunny, flat backyard. The large, tiled foyer provides access to the garage, laundry, and two bedrooms. The in-law suite is completely private, providing a comfortable and independent living area with its own outdoor space and parking. Conveniently located near walking trails, transit, schools, and amenities. (id:6769)