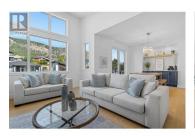

Experience the enjoyment of family living in West Kelowna's Tallus Ridge. This spacious 6 bedroom home, featuring a separate 1 bedroom inlaw suite, offers ample room for everyone. Enjoy open concept living with vaulted ceiling, a wall of windows showcasing tranquil mountain views, and a front deck for outdoor relaxation. The kitchen boasts a large island for casual dining and easy access to the patio and a sunny, flat backyard. The large, tiled foyer provides access to the garage, laundry, and two bedrooms. The in-law suite is completely private, providing a comfortable and independent living area with its own outdoor space and parking. Conveniently located near walking trails, transit, schools, and amenities. (id:6769)