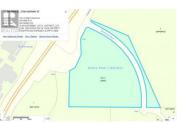

## \$3,000,000

×

RE/MAX Kelowna 100-1553 Harvey Avenue Kelowna, BC, Canada

×

A Rare Okanagan Offering...Exceptional lake and valley view property located in one of the most desirable corridors of the Okanagan. Perfectly positioned just minutes from Kelowna and Peachland, this expansive 15.5-acre parcel offers breathtaking panoramic views, surrounded by mature orchards, vineyards, and multi-million-dollar estates--setting the stage for an extraordinary lifestyle or investment opportunity. Zoned A1 and featuring approx. 8.9 acres with irrigation infrastructure in place, the property presents a unique opportunity to establish a luxury estate, working orchard, or private hobby farm. There's ample room to expand--whether for agricultural use or to create an ultra-luxury residence with terraced vines, or equestrian facilities. Its elevated position offers uninterrupted vistas of Okanagan Lake and the surrounding mountains-an ideal backdrop for a custom build. With direct highway access and gently sloped topography, this property is both accessible and inspiring--an excellent foundation for a generational estate or business venture. This rare offering combines strong future land value potential with multiple income-generating possibilities. Unobstructed views, highway frontage, and proximity to urban centres make it a strategic acquisition in a region where premium land is increasingly scarce. Don't miss the chance to own a prestigious and productive slice...