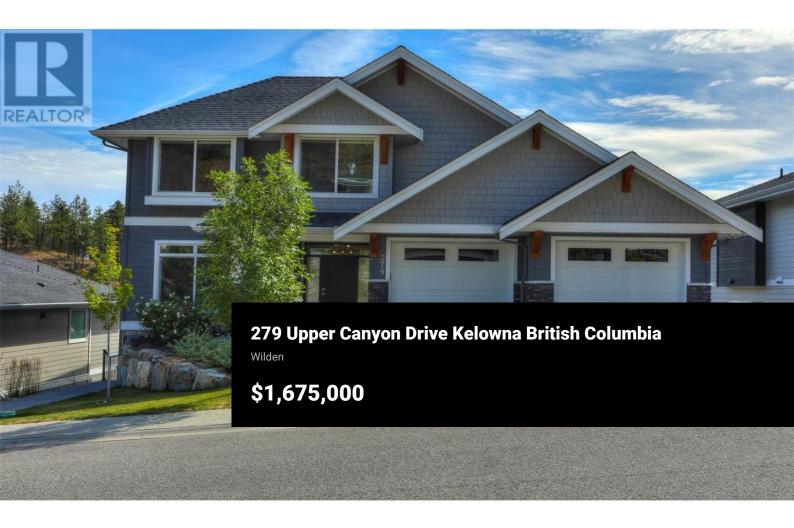

Exquisite Ultramodern Executive Home with Spectacular Mountain Views! This exceptional residence features a meticulously designed layout with high-end finishes throughout. On the main level, you'll find a spacious living room with vaulted ceilings, a custom gas fireplace, and large windows that flood the space with natural light. The layout also includes a versatile study/den, a convenient powder room, a stylish kitchen with quartz countertops and softclose cabinetry, and a dining area with large windows. Upstairs, a large master suite with a walk-in closet and a luxurious 5-piece bathroom, complete with modern tile work, double sinks, heated flooring, a seamless glass shower, and a separate tub. This floor also includes two additional bedrooms and a full bathroom as well with dual sinks. The LEGAL walkout basement features 10foot ceilings and large windows, offering a bedroom /hobby room and a 2 bedroom legal suite with a separate entrance and own climate control. This family home boasts many features including large backyard, high efficiency hot water tank, air purifier, water leak sensors, wired-in security cameras around the house, noise proof doors and walls in the second floor, water filtration and much more. Built by the award-winning Rykon Construction, this home is a masterpiece of craftsmanship and attention to detail. This stunning property offers incredible va...