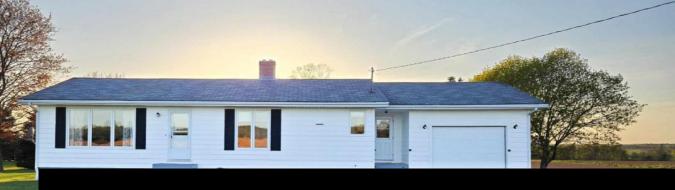

## 279 Vernon River Road Vernon Bridge Prince Edward Island Vernon Bridge

\$339,000

Very well maintained home built in 1980 by the present owner. The main floor has a large eat in kitchen and dining area with built in hutch. Large bright living room great for entertaining. There are 2 bedrooms and a full bath on the first floor. There is also a half bath with washer and dryer on the main floor. Attached one car garage with porch giving direct access to the house. Downstairs there is a large family room with cozy wood stove. There are rough ins for plumbing and room for additional bedrooms in the basement. There is a paved double driveway, and beautiful flower beds and shrubs. Large back yard with lots of room for your own garden. Located on quiet road and only 15 minutes to Stratford or Montague. (id:6769)