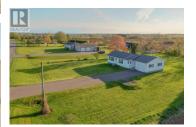

## 279 Vernon River Road Vernon Bridge Prince Edward Island Vernon Bridge

\$339,000

Very well maintained home built in 1980 by the present owner. The main floor has a large eat in kitchen and dining area with built in hutch. Large bright living room great for entertaining. There are 2 bedrooms and a full bath on the first floor. There is also a half bath with washer and dryer on the main floor. Attached one car garage with porch giving direct access to the house. Downstairs there is a large family room with cozy wood stove. There are rough ins for plumbing and room for additional bedrooms in the basement. There is a paved double driveway, and beautiful flower beds and shrubs. Large back yard with lots of room for your own garden. Located on quiet road and only 15 minutes to Stratford or Montague. (id:6769)