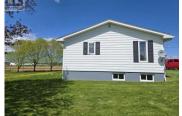

## 279 Vernon River Road Vernon Bridge Prince Edward Island Vernon Bridge

\$339,000

Very well maintained home built in 1980 by the present owner. The main floor has a large eat in kitchen and dining area with built in hutch. Large bright living room great for entertaining. There are 2 bedrooms and a full bath on the first floor. There is also a half bath with washer and dryer on the main floor. Attached one car garage with porch giving direct access to the house. Downstairs there is a large family room with cozy wood stove. There are rough ins for plumbing and room for additional bedrooms in the basement. There is a paved double driveway, and beautiful flower beds and shrubs. Large back yard with lots of room for your own garden. Located on quiet road and only 15 minutes to Stratford or Montague. (id:6769)