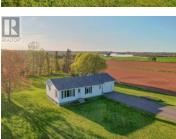

## 279 Vernon River Road Vernon Bridge Prince Edward Island Vernon Bridge

\$339,000

Very well maintained home built in 1980 by the present owner. The main floor has a large eat in kitchen and dining area with built in hutch. Large bright living room great for entertaining. There are 2 bedrooms and a full bath on the first floor. There is also a half bath with washer and dryer on the main floor. Attached one car garage with porch giving direct access to the house. Downstairs there is a large family room with cozy wood stove. There are rough ins for plumbing and room for additional bedrooms in the basement. There is a paved double driveway, and beautiful flower beds and shrubs. Large back yard with lots of room for your own garden. Located on quiet road and only 15 minutes to Stratford or Montague. (id:6769)