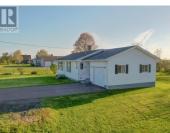

## 279 Vernon River Road Vernon Bridge Prince Edward Island Vernon Bridge

\$339,000

Very well maintained home built in 1980 by the present owner. The main floor has a large eat in kitchen and dining area with built in hutch. Large bright living room great for entertaining. There are 2 bedrooms and a full bath on the first floor. There is also a half bath with washer and dryer on the main floor. Attached one car garage with porch giving direct access to the house. Downstairs there is a large family room with cozy wood stove. There are rough ins for plumbing and room for additional bedrooms in the basement. There is a paved double driveway, and beautiful flower beds and shrubs. Large back yard with lots of room for your own garden. Located on quiet road and only 15 minutes to Stratford or Montague. (id:6769)