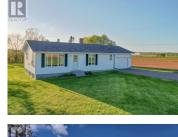

## 279 Vernon River Road Vernon Bridge Prince Edward Island Vernon Bridge

\$339,000

Very well maintained home built in 1980 by the present owner. The main floor has a large eat in kitchen and dining area with built in hutch. Large bright living room great for entertaining. There are 2 bedrooms and a full bath on the first floor. There is also a half bath with washer and dryer on the main floor. Attached one car garage with porch giving direct access to the house. Downstairs there is a large family room with cozy wood stove. There are rough ins for plumbing and room for additional bedrooms in the basement. There is a paved double driveway, and beautiful flower beds and shrubs. Large back yard with lots of room for your own garden. Located on quiet road and only 15 minutes to Stratford or Montague. (id:6769)