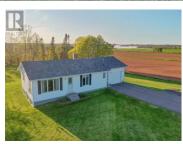

## 279 Vernon River Road Vernon Bridge Prince Edward Island Vernon Bridge

\$339,000

Very well maintained home built in 1980 by the present owner. The main floor has a large eat in kitchen and dining area with built in hutch. Large bright living room great for entertaining. There are 2 bedrooms and a full bath on the first floor. There is also a half bath with washer and dryer on the main floor. Attached one car garage with porch giving direct access to the house. Downstairs there is a large family room with cozy wood stove. There are rough ins for plumbing and room for additional bedrooms in the basement. There is a paved double driveway, and beautiful flower beds and shrubs. Large back yard with lots of room for your own garden. Located on quiet road and only 15 minutes to Stratford or Montague. (id:6769)