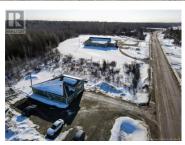

## Botsford New Brunswick \$399,900

Welcome to your next investment! This property features a well-maintained single-storey building on a one acre lot, currently leased to Ambulance NB on a 15 year lease. This investment opportunity boasts an impressive 607-square-foot heated garage with a large paved driveway and ample parking. Built with quality and attention to detail, the property has two separate ventilation systems, in-floor heating, two heat pumps, air conditioning, a Generac transfer switch, and shore power hookups. Don't miss out on this turn-key investment: schedule your visit today! (id:6769)