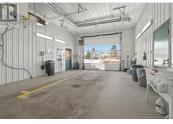

## Botsford New Brunswick \$399,900

Welcome to your next investment! This property features a well-maintained single-storey building on a one acre lot, currently leased to Ambulance NB on a 15 year lease. This investment opportunity boasts an impressive 607-square-foot heated garage with a large paved driveway and ample parking. Built with quality and attention to detail, the property has two separate ventilation systems, in-floor heating, two heat pumps, air conditioning, a Generac transfer switch, and shore power hookups. Don't miss out on this turn-key investment: schedule your visit today! (id:6769)