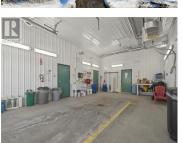

## Botsford New Brunswick \$399,900

Welcome to your next investment! This property features a well-maintained single-storey building on a one acre lot, currently leased to Ambulance NB on a 15 year lease. This investment opportunity boasts an impressive 607-square-foot heated garage with a large paved driveway and ample parking. Built with quality and attention to detail, the property has two separate ventilation systems, in-floor heating, two heat pumps, air conditioning, a Generac transfer switch, and shore power hookups. Don't miss out on this turn-key investment: schedule your visit today! (id:6769)