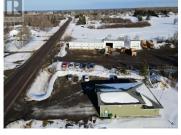

## Botsford New Brunswick \$399,900

Welcome to your next investment! This property features a well-maintained single-storey building on a one acre lot, currently leased to Ambulance NB on a 15 year lease. This investment opportunity boasts an impressive 607-square-foot heated garage with a large paved driveway and ample parking. Built with quality and attention to detail, the property has two separate ventilation systems, in-floor heating, two heat pumps, air conditioning, a Generac transfer switch, and shore power hookups. Don't miss out on this turn-key investment: schedule your visit today! (id:6769)