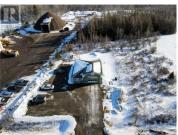

## Botsford New Brunswick \$399,900

Welcome to your next investment! This property features a well-maintained single-storey building on a one acre lot, currently leased to Ambulance NB on a 15 year lease. This investment opportunity boasts an impressive 607-square-foot heated garage with a large paved driveway and ample parking. Built with quality and attention to detail, the property has two separate ventilation systems, in-floor heating, two heat pumps, air conditioning, a Generac transfer switch, and shore power hookups. Don't miss out on this turn-key investment: schedule your visit today! (id:6769)