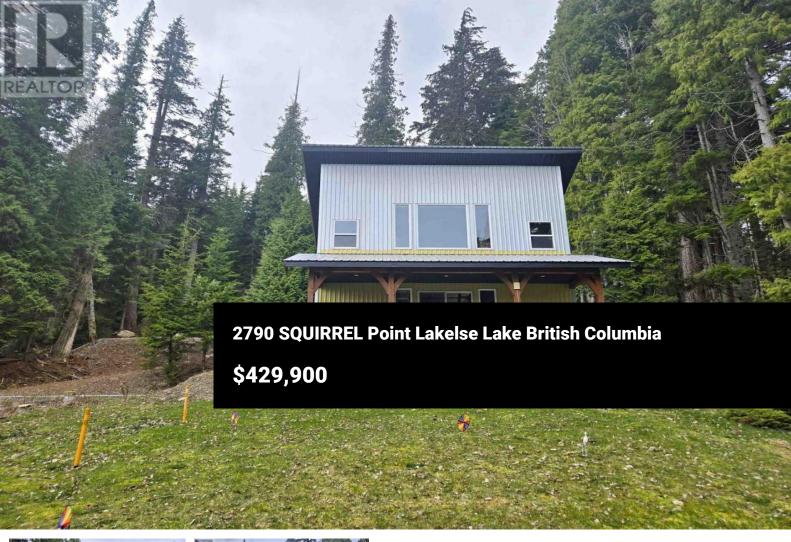

Looking for a private place to relax right on the water at Lakelse Lake? This is a perfect cabin for a family or couple looking for an economical option for waterfront recreation! Beautiful views are to be had from the large windows and front deck overlooking the lake and a huge dock allows for all sorts of water toy access! Seasonal access is provided to this cabin from the onion lake ski trail road for quiet and private enjoyment. Featuring a large loft area for the beds and a full bathroom and kitchen supplied by lake water and propane appliances, this great cabin could be the perfect summer getaway! (id:6769)