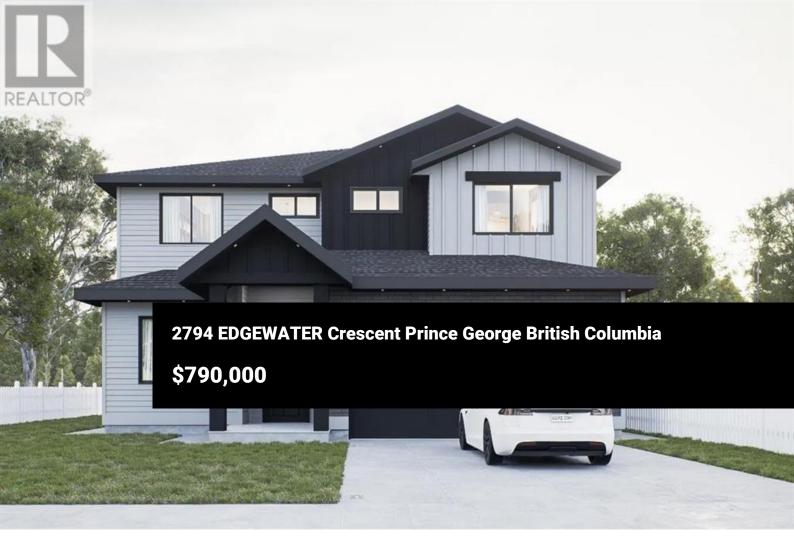

RE/MAX Kelowna 100-1553 Harvey Avenue Kelowna, BC, Canada Welcome to this stunning newly constructed home in the highly desirable The Banks subdivision. Perfectly located just minutes from Edgewood Elementary School, this home offers the ideal blend of comfort, style, and convenience. Inside, you'll find a bright and airy open concept living space, thoughtfully designed with large windows that flood the home with natural light. Whether you're entertaining or enjoying a quiet night in, the seamless flow between the kitchen, dining, and living areas makes everyday living feel effortless. The home also features a basement suite, offering additional space for guests, extended family, or rental income potential. (id:6769)