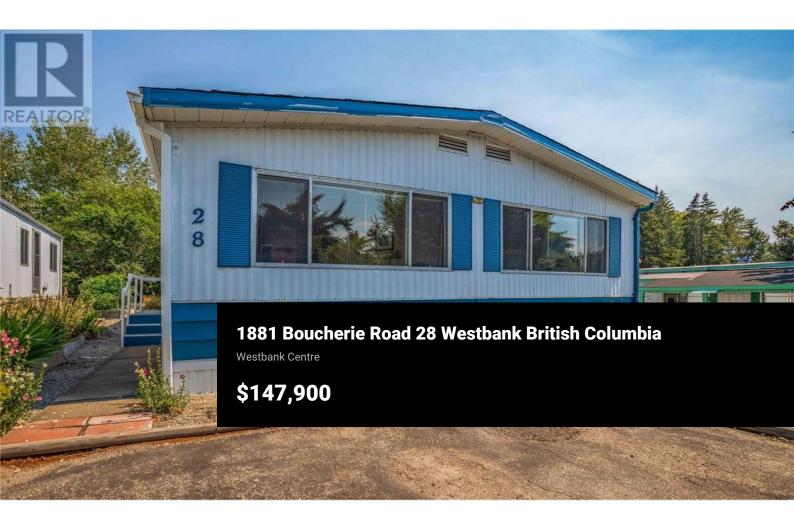

Nestled in a well-managed park, this delightful double wide mobile home offers space and a peaceful, private setting that backs onto a creek. Featuring 2 cozy bedrooms and 1 bathroom, this home is perfect for those seeking a quiet and tranquil lifestyle. A spacious kitchen and living area complement this well-laid out home. Step outside to your secluded backyard with many planter boxes for gardening enthusiasts, as well as a mature and gorgeous cherry tree. The home's electrical system has just been fully inspected, earning a new Silver Label. Located close to the lake, amenities including two beautiful golf courses, and some of the best wineries in the area, this home provides easy access to everything you need. Don't miss the opportunity to live in this charming community, designed for those aged 55 and older. (id:6769)