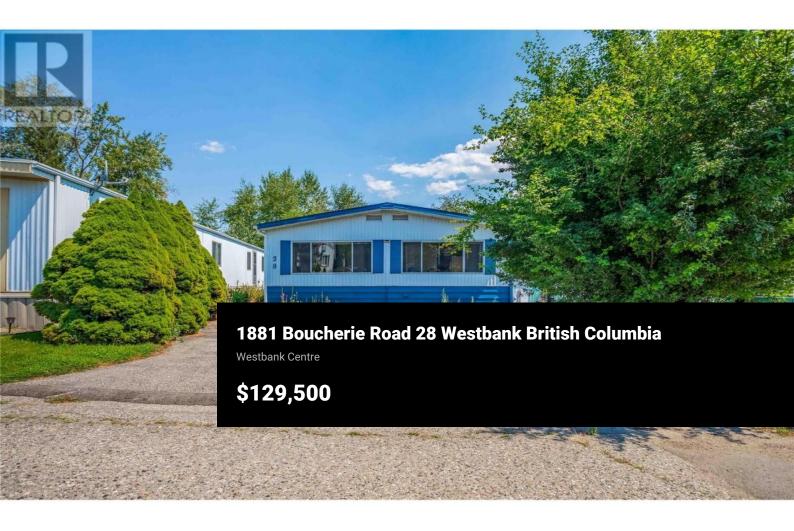

Nestled in a well-managed park, this lovely double wide mobile home offers space and a peaceful, private setting that backs onto a creek. Featuring 2 cozy bedrooms and 1 bathroom, this home is perfect for those seeking a quiet and tranquil lifestyle. A spacious kitchen and living area complement this well-laid out home. Step outside to your secluded backyard with many planter boxes for gardening enthusiasts, as well as a mature and gorgeous cherry tree. The home's electrical system has just been fully inspected, earning a new Silver Label. Located close to the lake, amenities including two beautiful golf courses, and some of the best wineries in the area, this home provides easy access to everything you need. Don't miss the opportunity to live in this charming community, designed for those aged 55 and older. (id:6769)