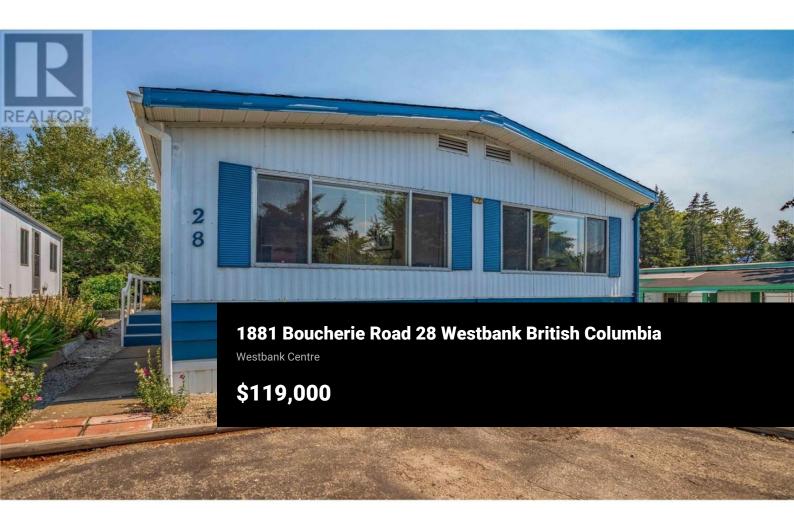

Tucked away in a peaceful, well-maintained park, this charming double-wide mobile home offers the perfect blend of privacy and convenience. Backing onto a quiet creek, the setting is serene and surrounded by nature. Inside, you'll find a thoughtfully designed layout with 2 comfortable bedrooms, 1 bathroom, and a spacious, open-concept kitchen and living area. Step outside to your private backyard oasis, complete with multiple planter boxes for garden lovers and a beautiful, mature cherry tree that adds shade and charm. The home's electrical has been recently inspected and certified with a new silver label. Enjoy being just minutes from the lake, top-rated wineries, and two stunning golf courses--everything you need is within easy reach. Located in a welcoming 55+ community, this is your opportunity to enjoy quiet, carefree living in a location that has it all. (id:6769)